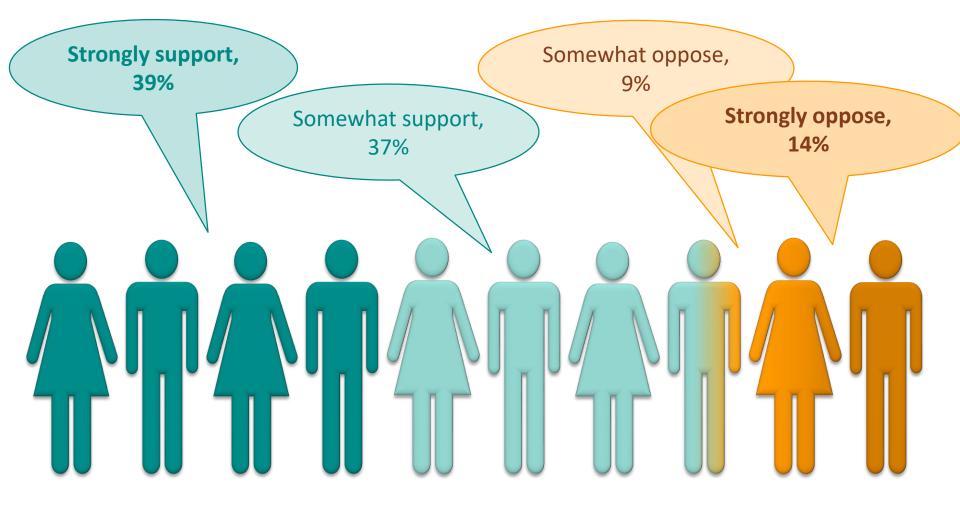

GVR Club Membership

in **1** ()

Member of a Club, 58% NOT a Club member, 42%



#### Volunteered for GVR





strongly or somewhat support

21

## Support for Additional Improvements



- More weekend programs and activities
- More evening programs and activities
- Walkable Trails & Open Space
- Fitness studio with 'cardio' exercise equipment
- Social & community gathering spaces
- Shaded Outdoor Pavilion



- Multi-purpose Gym
- Indoor walking track
- Outdoor Picnicking Areas



- Dog Park
- New auditorium/performing arts center

strongly or somewhat support

### Support for Additional Improvements



23

strongly or somewhat support

### Support for GVR's Vision Statement



### Support GVR Board Taking Positions and Advocating



### Support GVR Being a Part of the Joint Resolution



### Support for Changing Time of Annual Elections



### Support for Summer Use of Centers by Non-GVR Members



### Support for Increasing Accessibility of GVR

Increase dues to help provide additional access, 8%

Currently providing an appropriate amount of access, 55%

Shift some resources to help provide additional access, 37%

### Evaluation of GVR and Board of Directors

| I believe the<br>Board of Directors                  | Strongly Somewhat Somewhat agree Strongly disagree |         |     |       |     |
|------------------------------------------------------|----------------------------------------------------|---------|-----|-------|-----|
| Follows their<br>Code of Conduct                     | 17%                                                | 36%     | 22% | 26%   |