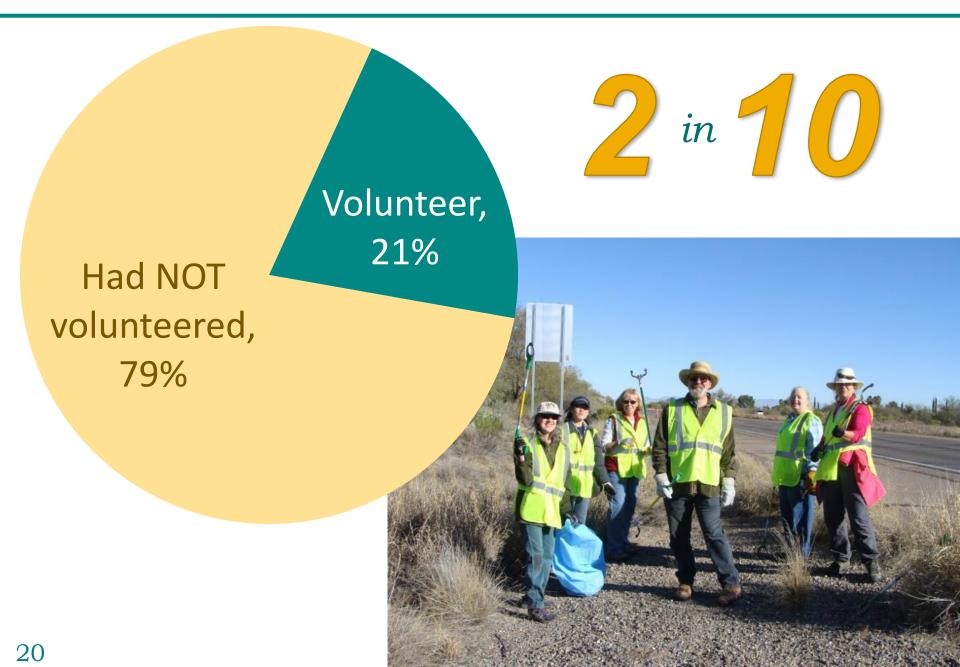

lectronic Dataset of Survey Responses



## Highlights of Survey Results





Level of cleanliness of facilities

- Convenient hours of operation
- Quality of classes/activities/programs
- Variety of classes/activities/programs

### as <u>excellent</u> or <u>good</u>



## Cost of classes/activities/programs





- Volunteer/monitor courtesy
- Staff service
- Communication from GVR or about GVR
- Accessibility of GVR staff

## as <u>excellent</u> or <u>good</u>



# Accessibility of GVR Board



I am getting a good value for my GVR dues



#### The amount of my annual dues is fair



### How Well GVR Serves Its Members and the Community



### Frequency of Use of GVR Centers



#### GVR Club Membership

in **1** ()

Member of a Club, 58% NOT a Club member, 42%



#### Volunteered for GVR





strongly or somewhat support

21

## Support for Additional Improvements



- More weekend programs and activities
- More evening programs and activities
- Walkable Trails & Open Space
- Fitness studio with 'cardio' exercise equipment
- Social & community gathering spaces
- Shaded Outdoor Pavilion



- Multi-purpose Gym
- Indoor walking track
- Outdoor Picnicking Areas



- Dog Park
- New auditorium/performing arts center

strongly or somewhat support

### Support for Additional Improvements



23

strongly or somewhat support

### Support for GVR's Vision Statement



### Support GVR Board Taking Positions and Advocating



### Support GVR Being a Part of the Joint Resolution



### Support for Changing Time of Annual Elections



### Support for Summer Use of Centers by Non-GVR Membe