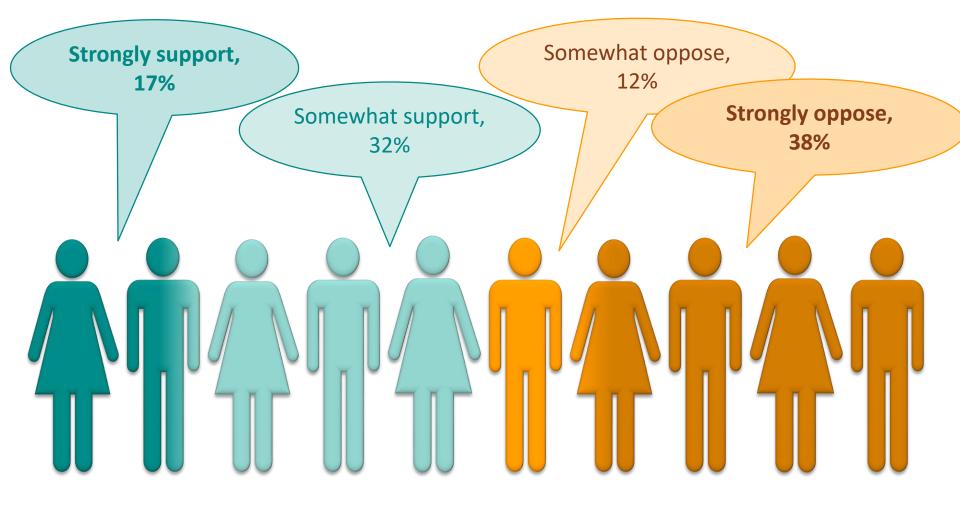

strongly or somewhat support

21

## Support for Additional Improvements



- More weekend programs and activities
- More evening programs and activities
- Walkable Trails & Open Space
- Fitness studio with 'cardio' exercise equipment
- Social & community gathering spaces
- Shaded Outdoor Pavilion



- Multi-purpose Gym
- Indoor walking track
- Outdoor Picnicking Areas



- Dog Park
- New auditorium/performing arts center

strongly or somewhat support

### Support for Additional Improvements



23

strongly or somewhat support

### Support for GVR's Vision Statement



### Support GVR Board Taking Positions and Advocating



### Support GVR Being a Part of the Joint Resolution



### Support for Changing Time of Annual Elections



### Support for Summer Use of Centers by Non-GVR Members



### Support for Increasing Accessibility of GVR

Increase dues to help provide additional access, 8%

Currently providing an appropriate amount of access, 55%

Shift some resources to help provide additional access, 37%

### Evaluation of GVR and Board of Directors

| I believe the<br>Board of Directors                  | Strongly Somewhat Somewhat agree Strongly disagree |         |     |       |     |
|------------------------------------------------------|----------------------------------------------------|---------|-----|-------|-----|
| Follows their<br>Code of Conduct                     | 17%                                                | 36%     | 22% | 26%   |     |
| Adequately<br>represents me<br>and my needs          | 14%                                                | 3