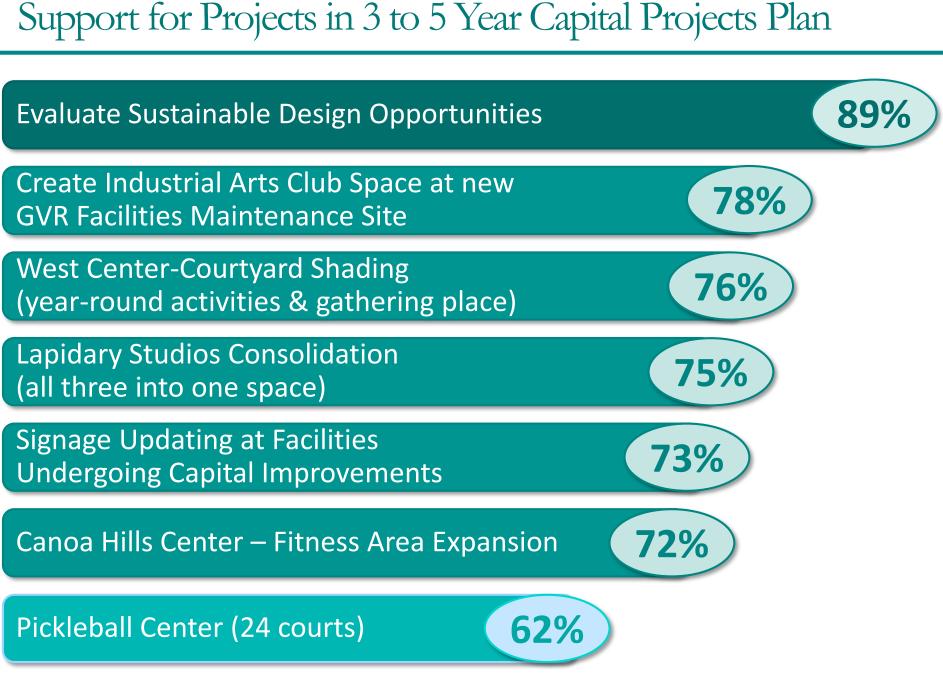

ctronic Dataset of Survey Responses



## Highlights of Survey Results





Level of cleanliness of facilities

- Convenient hours of operation
- Quality of classes/activities/programs
- Variety of classes/activities/programs

### as <u>excellent</u> or <u>good</u>



## Cost of classes/activities/programs





- Volunteer/monitor courtesy
- Staff service
- Communication from GVR or about GVR
- Accessibility of GVR staff

## as <u>excellent</u> or <u>good</u>



# Accessibility of GVR Board



I am getting a good value for my GVR dues



#### The amount of my annual dues is fair



### How Well GVR Serves Its Members and the Community



### Frequency of Use of GVR Centers



#### GVR Club Membership

in **1** ()

Member of a Club, 58% NOT a Club member, 42%



#### Volunteered for GVR





strongly or somewhat support

21

## Support for Additional Improvements



- More weekend programs and activities
- More evening programs and activities
- Walkable Trails & Open Space
- Fitness studio with 'cardio' exercise equipment
- Social & community gathering spaces
- Shaded Outdoor Pavilion



- Multi-purpose Gym
- Indoor walking track
- Outdoor Picnicking Areas



- Dog Park
- New auditorium/performing arts center

strongly or somewhat support

### Support for Additional Improvements



23

strongly or somewhat support

### Support for GVR's Vision Statement



### Support GVR Board Taking Positions and Advocating



### Support GVR Being a Part of the Joint Resolution



### Support for Changing Time of Annual Elections



### Support for Summer Use of Centers by Non-GVR Members