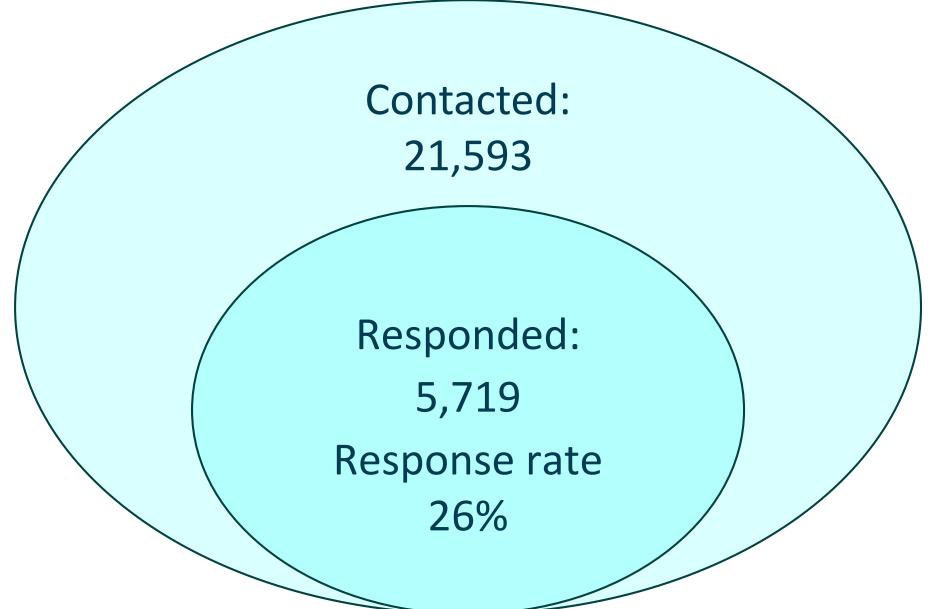

Green Valley Recreation, Inc. Member Survey 2018

#### Survey Research Process Overview



### Designing the Survey Instrument

#### **Iterative Process**



### Survey Methods



### Selecting Survey Recipients



#### Administering the Survey



### Administering the Survey



#### Survey Response Rate



#### Electronic Dataset of Survey Responses



## Highlights of Survey Results





Level of cleanliness of facilities

- Convenient hours of operation
- Quality of classes/activities/programs
- Variety of classes/activities/programs

### as <u>excellent</u> or <u>good</u>



## Cost of classes/activities/programs





- Volunteer/monitor courtesy
- Staff service
- Communication from GVR or about GVR
- Accessibility of GVR staff

## as <u>excellent</u> or <u>good</u>



# Accessibility of GVR Board



I am getting a good value for my GVR dues



#### The amount of my annual dues is fair



### How Well GVR Serves Its Members and the Community



### Frequency of Use of GVR Centers



#### GVR Club Membership

in **1** ()

Member of a Club, 58% NOT a Club member, 42%



#### Volunteered f