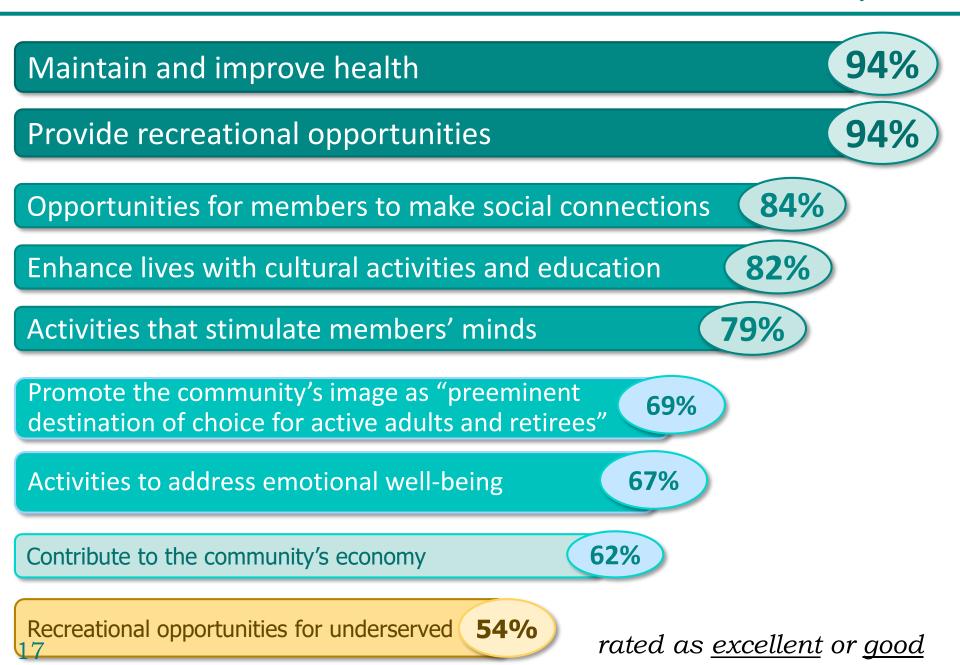

## Highlights of Survey Results

Level of cleanliness of facilities

- Convenient hours of operation
- Quality of classes/activities/programs
- Variety of classes/activities/programs

### as <u>excellent</u> or <u>good</u>