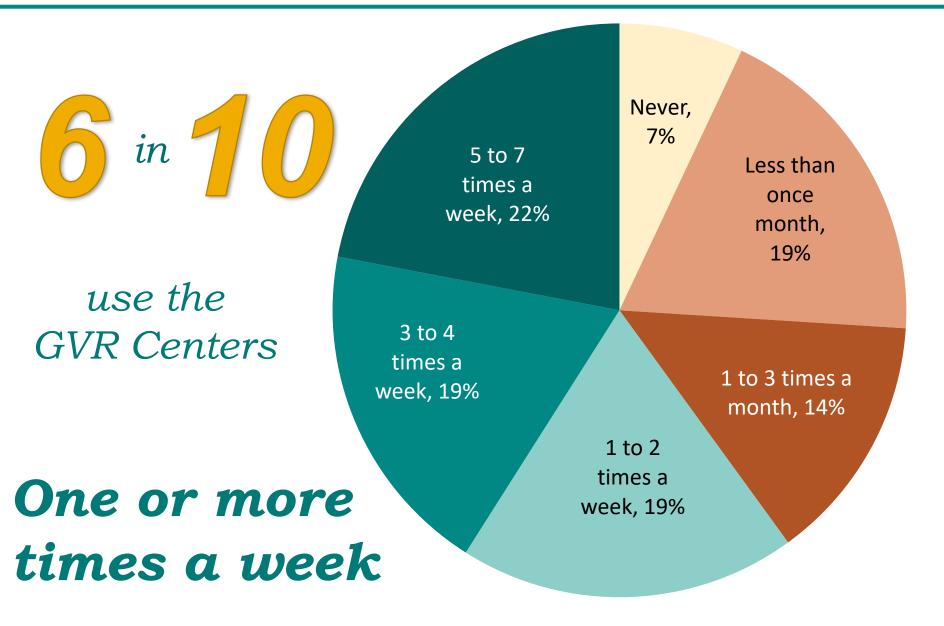

Recipients



#### Administering the Survey



### Administering the Survey



#### Survey Response Rate



#### Electronic Dataset of Survey Responses



## Highlights of Survey Results





Level of cleanliness of facilities

- Convenient hours of operation
- Quality of classes/activities/programs
- Variety of classes/activities/programs

### as <u>excellent</u> or <u>good</u>



## Cost of classes/activities/programs





- Volunteer/monitor courtesy
- Staff service
- Communication from GVR or about GVR
- Accessibility of GVR staff

## as <u>excellent</u> or <u>good</u>



# Accessibility of GVR Board



I am getting a good value for my GVR dues



#### The amount of my annual dues is fair



### How Well GVR Serves Its Members and the Community



### Frequency of Use of GVR Centers



#### GVR Club Membership

in **1** ()

Member of a Club, 58% NOT a Club member, 42%



#### Volunteered for GVR





strongly or somewhat support

21

## Support for Additional Improvements



- More weekend programs and activities
- More evening programs and activities
- Walkable Trails & Open Space
- Fitness studio with 'cardio' exercise equipment
- Social & community gathering spaces
- Shaded Outdoor Pavilion



- Multi-purpose Gym
- Indoor walking track
- Outdoor Picnicking Areas



- Dog Park
- New auditorium/performing arts center

strongly or somewhat support

### Support for Additional Improvements



23

strongly or somewhat support

### Support for GVR's Vision Statement



### Support GVR Board Taking Positions and Advocating



### Support GVR Being a Part of the Joint Resolu