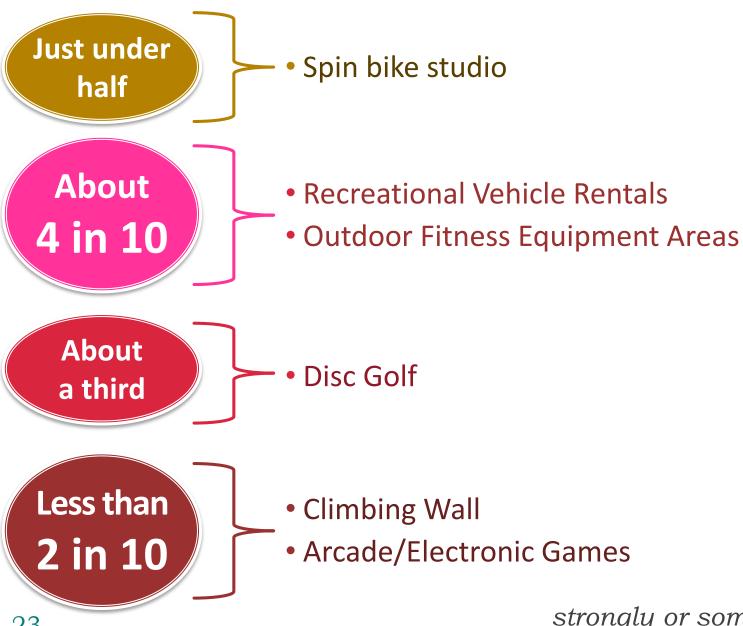

## Support for Additional Improvements

- More weekend programs and activities
- More evening programs and activities
- Walkable Trails & Open Space
- Fitness studio with 'cardio' exercise equipment
- Social & community gathering spaces
- Shaded Outdoor Pavilion

- Multi-purpose Gym
- Indoor walking track
- Outdoor Picnicking Areas

- Dog Park
- New auditorium/performing arts center

strongly or somewhat support

### Support for Additional Improvements

23

strongly or somewhat support