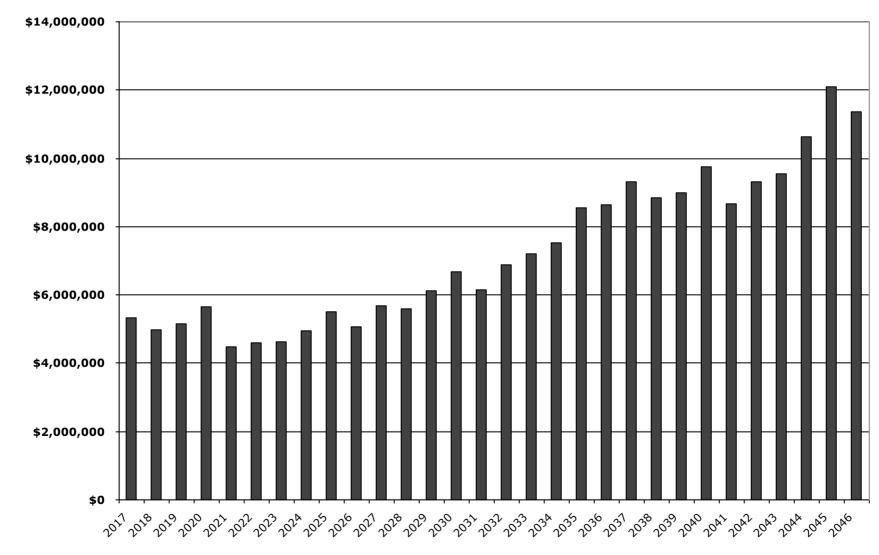

1. Where do I find the recommended reserve contribution for next year's budget?

This is found in *Section III*, "*30 Year Reserve Funding Plan, Cash Flow Method.*" **\$940,003** is the annual amount. Directly under the annual amount is the amount per ownership interest, per month, or other period, as applicable. **\$69.77 Household/yr @ 13,472.** For any other funding related issues, if any, see *Section III*, "*30 Year Reserve Funding Plan, Cash Flow Method.*"

Based on the 30 year cash flow projection, GVR's reserves appear adequately funded as the reserve fund ending balances remain positive throughout the replacement of all major components during the next 30 years.

### **Funding Assessment**

Based on the 30 year cash flow projection, GVR's reserves appear adequately funded as the reserve fund ending balances remain positive throughout the replacement of all major components during the next 30 years.