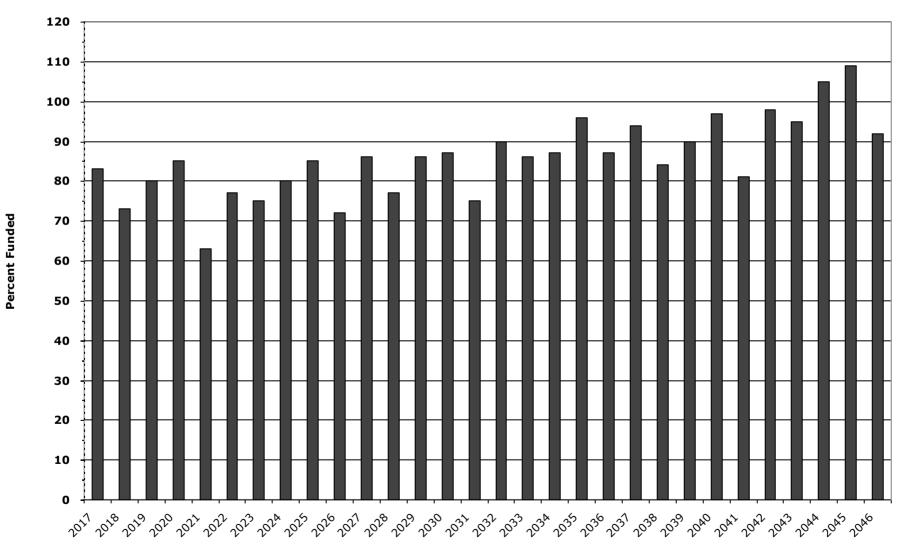

2. Where do I find the status of the reserve fund, based on the Percent Funded calculation?

This is found for the 30-year term of the study in *Section IV*, "*30 Year Reserve Funding Plan, Including Fully Funded Balance and % Funded."* For the year for which the study was prepared, 2018, the Project is **73.4%** funded.

Although one or more of the reserve fund percentages expressed in this report may be less than one hundred percent, those percentages do not necessarily indicate that GVR's reserves are inadequately funded.