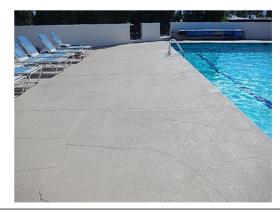

## See Section VI-b for Excluded Components

| R                                                                                     |            |     |        |        |        |        |      |        |        |        |        |        |      |        |        |        |      |        |
|---------------------------------------------------------------------------------------|------------|-----|--------|--------|--------|--------|------|--------|--------|--------|--------|--------|------|--------|--------|--------|------|--------|
| Reserve Component                                                                     | eplacement |     |        | 2016   | 2017   | 2018   | 2019 | 2020   | 2021   | 2022   | 2023   | 2024   | 2025 | 2026   | 2027   | 2028   | 2029 | 203    |
|                                                                                       |            | Rem | aining | 2016   | 2017   | 2016   | 2019 | 2020   | 2021   | 2022   | 2023   | 2024   | 2025 | 2020   | 2027   | 2026   | 2029 |        |
| 00010 - Member Services Center (<br>01000 - Paving                                    | MSC)       |     |        |        |        |        |      |        |        |        |        |        |      |        |        |        |      |        |
| 100 - Asphalt: Sealing<br>27,762 Sq. Ft. Parking Lots- Seal/Stripe                    | 5,552      | 5   | 1      |        | 5,691  |        |      |        |        | 6,439  |        |        |      |        | 7,285  |        |      |        |
| 200 - Asphalt: Ongoing Repairs<br>27,762 Sq. Ft. Parking Lots (5.6%)                  | 5,053      | 5   | 1      |        | 5,179  |        |      |        |        | 5,860  |        |        |      |        | 6,630  |        |      |        |
| 300 - Asphalt: Overlay w/ Interlayer<br>14,965 Sq. Ft. South Parking &<br>Maintenance | 23,944     | 25  | 6      |        |        |        |      |        |        | 27,768 |        |        |      |        |        |        |      |        |
| 348 - Asphalt: Overlay w/ Interlayer<br>12,797 Sq. Ft. North Parking Lot (50%)        | 10,238     | 25  | 11     |        |        |        |      |        |        |        |        |        |      |        | 13,433 |        |      |        |
| Total 01000 - Paving                                                                  | 44,787     |     |        |        | 10,870 |        |      |        |        | 40,066 |        |        |      |        | 27,347 |        |      |        |
| 03000 - Painting: Exterior                                                            |            |     |        |        |        |        |      |        |        |        |        |        |      |        |        |        |      |        |
| 100 - Stucco<br>9,085 Sq. Ft. Building Exterior & Wall<br>Surfaces                    | 9,085      | 10  | 1      |        | 9,312  |        |      |        |        |        |        |        |      |        | 11,920 |        |      |        |
| Total 03000 - Painting: Exterior                                                      | 9,085      |     |        |        | 9,312  |        |      |        |        |        |        |        |      |        | 11,920 |        |      |        |
| 03500 - Painting: Interior                                                            |            |     |        |        |        |        |      |        |        |        |        |        |      |        |        |        |      |        |
| 100 - Building<br>14,600 Sq. Ft. All Interior Spaces                                  | 10,950     | 10  | 10     |        |        |        |      |        |        |        |        |        |      | 14,017 |        |        |      |        |
| Total 03500 - Painting: Interior                                                      | 10,950     |     |        |        |        |        |      |        |        |        |        |        |      | 14,017 |        |        |      |        |
| 05000 - Roofing                                                                       |            |     |        |        |        |        |      |        |        |        |        |        |      |        |        |        |      |        |
| 300 - Low Slope: Vinyl<br>79 Squares- Building Roof                                   | 39,500     | 20  | 5      |        |        |        |      |        | 44,691 |        |        |        |      |        |        |        |      |        |
| Total 05000 - Roofing                                                                 | 39,500     |     |        |        |        |        |      |        | 44,691 |        |        |        |      |        |        |        |      |        |
| 08000 - Rehab                                                                         |            |     |        |        |        |        |      |        |        |        |        |        |      |        |        |        |      |        |
| 300 - Restrooms<br>3 Main Building & Maintenance<br>Restrooms                         | 11,100     | 20  | 0      | 11,100 |        |        |      |        |        |        |        |        |      |        |        |        |      |        |
| 400 - Kitchen<br>Kitchen                                                              | 6,400      | 20  | 0      | 6,400  |        |        |      |        |        |        |        |        |      |        |        |        |      |        |
| Total 08000 - Rehab                                                                   | 17,500     |     |        | 17,500 |        |        |      |        |        |        |        |        |      |        |        |        |      |        |
| 22000 - Office Equipment                                                              |            |     |        |        |        |        |      |        |        |        |        |        |      |        |        |        |      |        |
| 100 - Miscellaneous<br>Printers & Copiers                                             | 14,000     | 8   | 4      |        |        |        |      | 15,453 |        |        |        |        |      |        |        | 18,828 |      |        |
| 200 - Computers, Misc.<br>IT Server                                                   | 9,200      | 3   | 2      |        |        | 9,666  |      |        | 10,409 |        |        | 11,209 |      |        | 12,071 |        |      | 12,999 |
| 240 - Computers, Misc.<br>Office Computer Work Stations                               | 36,000     | 5   | 2      |        |        | 37,823 |      |        |        |        | 42,793 |        |      |        |        | 48,416 |      |        |
| 360 - Telephone Equipment<br>Telephone System                                         | 20,500     | 12  | 6      |        |        |        |      |        |        | 23,774 |        |        |      |        |        |        |      |        |
| Total 22000 - Office Equipment                                                        | 79,700     |     |        |        |        | 47,488 |      | 15,453 | 10,409 | 23,774 | 42,793 | 11,209 |      |        | 12,071 | 67,244 |      | 12,999 |