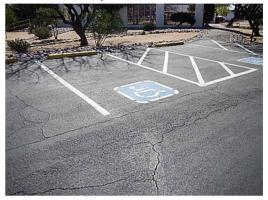

## See Section VI-b for Excluded Components

| R                                                                                     |            |     |        |        |        |        |      |        |        |        |        |        |      |        |        |        |      |        |
|---------------------------------------------------------------------------------------|------------|-----|--------|--------|--------|--------|------|--------|--------|--------|--------|--------|------|--------|--------|--------|------|--------|
| Reserve Component                                                                     | eplacement |     |        | 2016   | 2017   | 2018   | 2019 | 2020   | 2021   | 2022   | 2023   | 2024   | 2025 | 2026   | 2027   | 2028   | 2029 | 203    |
|                                                                                       |            | Rem | aining | 2016   | 2017   | 2016   | 2019 | 2020   | 2021   | 2022   | 2023   | 2024   | 2025 | 2020   | 2027   | 2026   | 2029 |        |
| 00010 - Member Services Center (<br>01000 - Paving                                    | MSC)       |     |        |        |        |        |      |        |        |        |        |        |      |        |        |        |      |        |
| 100 - Asphalt: Sealing<br>27,762 Sq. Ft. Parking Lots- Seal/Stripe                    | 5,552      | 5   | 1      |        | 5,691  |        |      |        |        | 6,439  |        |        |      |        | 7,285  |        |      |        |
| 200 - Asphalt: Ongoing Repairs<br>27,762 Sq. Ft. Parking Lots (5.6%)                  | 5,053      | 5   | 1      |        | 5,179  |        |      |        |        | 5,860  |        |        |      |        | 6,630  |        |      |        |
| 300 - Asphalt: Overlay w/ Interlayer<br>14,965 Sq. Ft. South Parking &<br>Maintenance | 23,944     | 25  | 6      |        |        |        |      |        |        | 27,768 |        |        |      |        |        |        |      |        |
| 348 - Asphalt: Overlay w/ Interlayer<br>12,797 Sq. Ft. North Parking Lot (50%)        | 10,238     | 25  | 11     |        |        |        |      |        |        |        |        |        |      |        | 13,433 |        |      |        |
| Total 01000 - Paving                                                                  | 44,787     |     |        |        | 10,870 |        |      |        |        | 40,066 |        |        |      |        | 27,347 |        |      |        |
| 03000 - Painting: Exterior                                                            |            |     |        |        |        |        |      |        |        |        |        |        |      |        |        |        |      |        |
| 100 - Stucco<br>9,085 Sq. Ft. Building Exterior & Wall<br>Surfaces                    | 9,085      | 10  | 1      |        | 9,312  |        |      |        |        |        |        |        |      |        | 11,920 |        |      |        |
| Total 03000 - Painting: Exterior                                                      | 9,085      |     |        |        | 9,312  |        |      |        |        |        |        |        |      |        | 11,920 |        |      |        |
| 03500 - Painting: Interior                                                            |            |     |        |        |        |        |      |        |        |        |        |        |      |        |        |        |      |        |
| 100 - Building<br>14,600 Sq. Ft. All Interior Spaces                                  | 10,950     | 10  | 10     |        |        |        |      |        |        |        |        |        |      | 14,017 |        |        |      |        |
| Total 03500 - Painting: Interior                                                      | 10,950     |     |        |        |        |        |      |        |        |        |        |        |      | 14,017 |        |        |      |        |
| 05000 - Roofing                                                                       |            |     |        |        |        |        |      |        |        |        |        |        |      |        |        |        |      |        |
| 300 - Low Slope: Vinyl<br>79 Squares- Building Roof                                   | 39,500     | 20  | 5      |        |        |        |      |        | 44,691 |        |        |        |      |        |        |        |      |        |
| Total 05000 - Roofing                                                                 | 39,500     |     |        |        |        |        |      |        | 44,691 |        |        |        |      |        |        |        |      |        |
| 08000 - Rehab                                                                         |            |     |        |        |        |        |      |        |        |        |        |        |      |        |        |        |      |        |
| 300 - Restrooms<br>3 Main Building & Maintenance<br>Restrooms                         | 11,100     | 20  | 0      | 11,100 |        |        |      |        |        |        |        |        |      |        |        |        |      |        |
| 400 - Kitchen<br>Kitchen                                                              | 6,400      | 20  | 0      | 6,400  |        |        |      |        |        |        |        |        |      |        |        |        |      |        |
| Total 08000 - Rehab                                                                   | 17,500     |     |        | 17,500 |        |        |      |        |        |        |        |        |      |        |        |        |      |        |
| 22000 - Office Equipment                                                              |            |     |        |        |        |        |      |        |        |        |        |        |      |        |        |        |      |        |
| 100 - Miscellaneous<br>Printers & Copiers                                             | 14,000     | 8   | 4      |        |        |        |      | 15,453 |        |        |        |        |      |        |        | 18,828 |      |        |
| 200 - Computers, Misc.<br>IT Server                                                   | 9,200      | 3   | 2      |        |        | 9,666  |      |        | 10,409 |        |        | 11,209 |      |        | 12,071 |        |      | 12,999 |
| 240 - Computers, Misc.<br>Office Computer Work Stations                               | 36,000     | 5   | 2      |        |        | 37,823 |      |        |        |        | 42,793 |        |      |        |        | 48,416 |      |        |
| 360 - Telephone Equipment<br>Telephone System                                         | 20,500     | 12  | 6      |        |        |        |      |        |        | 23,774 |        |        |      |        |        |        |      |        |
| Total 22000 - Office Equipment                                                        | 79,700     |     |        |        |        | 47,488 |      | 15,453 | 10,409 | 23,774 | 42,793 | 11,209 |      |        | 12,071 | 67,244 |      | 12,999 |