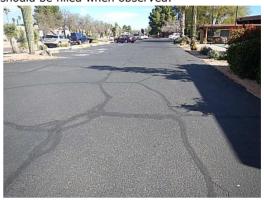

## See Section VI-b for Excluded Components

| R                                                                                     |            |     |        |        |        |        |      |        |        |        |        |        |      |        |        |        |      |        |
|---------------------------------------------------------------------------------------|------------|-----|--------|--------|--------|--------|------|--------|--------|--------|--------|--------|------|--------|--------|--------|------|--------|
| Reserve Component                                                                     | eplacement |     |        | 2016   | 2017   | 2018   | 2019 | 2020   | 2021   | 2022   | 2023   | 2024   | 2025 | 2026   | 2027   | 2028   | 2029 | 203    |
|                                                                                       |            | Rem | aining | 2016   | 2017   | 2016   | 2019 | 2020   | 2021   | 2022   | 2023   | 2024   | 2025 | 2020   | 2027   | 2026   | 2029 |        |
| 00010 - Member Services Center (<br>01000 - Paving                                    | MSC)       |     |        |        |        |        |      |        |        |        |        |        |      |        |        |        |      |        |
| 100 - Asphalt: Sealing<br>27,762 Sq. Ft. Parking Lots- Seal/Stripe                    | 5,552      | 5   | 1      |        | 5,691  |        |      |        |        | 6,439  |        |        |      |        | 7,285  |        |      |        |
| 200 - Asphalt: Ongoing Repairs<br>27,762 Sq. Ft. Parking Lots (5.6%)                  | 5,053      | 5   | 1      |        | 5,179  |        |      |        |        | 5,860  |        |        |      |        | 6,630  |        |      |        |
| 300 - Asphalt: Overlay w/ Interlayer<br>14,965 Sq. Ft. South Parking &<br>Maintenance | 23,944     | 25  | 6      |        |        |        |      |        |        | 27,768 |        |        |      |        |        |        |      |        |
| 348 - Asphalt: Overlay w/ Interlayer<br>12,797 Sq. Ft. North Parking Lot (50%)        | 10,238     | 25  | 11     |        |        |        |      |        |        |        |        |        |      |        | 13,433 |        |      |        |
| Total 01000 - Paving                                                                  | 44,787     |     |        |        | 10,870 |        |      |        |        | 40,066 |        |        |      |        | 27,347 |        |      |        |
| 03000 - Painting: Exterior                                                            |            |     |        |        |        |        |      |        |        |        |        |        |      |        |        |        |      |        |
| 100 - Stucco<br>9,085 Sq. Ft. Building Exterior & Wall<br>Surfaces                    | 9,085      | 10  | 1      |        | 9,312  |        |      |        |        |        |        |        |      |        | 11,920 |        |      |        |
| Total 03000 - Painting: Exterior                                                      | 9,085      |     |        |        | 9,312  |        |      |        |        |        |        |        |      |        | 11,920 |        |      |        |
| 03500 - Painting: Interior                                                            |            |     |        |        |        |        |      |        |        |        |        |        |      |        |        |        |      |        |
| 100 - Building<br>14,600 Sq. Ft. All Interior Spaces                                  | 10,950     | 10  | 10     |        |        |        |      |        |        |        |        |        |      | 14,017 |        |        |      |        |
| Total 03500 - Painting: Interior                                                      | 10,950     |     |        |        |        |        |      |        |        |        |        |        |      | 14,017 |        |        |      |        |
| 05000 - Roofing                                                                       |            |     |        |        |        |        |      |        |        |        |        |        |      |        |        |        |      |        |
| 300 - Low Slope: Vinyl<br>79 Squares- Building Roof                                   | 39,500     | 20  | 5      |        |        |        |      |        | 44,691 |        |        |        |      |        |        |        |      |        |
| Total 05000 - Roofing                                                                 | 39,500     |     |        |        |        |        |      |        | 44,691 |        |        |        |      |        |        |        |      |        |
| 08000 - Rehab                                                                         |            |     |        |        |        |        |      |        |        |        |        |        |      |        |        |        |      |        |
| 300 - Restrooms<br>3 Main Building & Maintenance<br>Restrooms                         | 11,100     | 20  | 0      | 11,100 |        |        |      |        |        |        |        |        |      |        |        |        |      |        |
| 400 - Kitchen<br>Kitchen                                                              | 6,400      | 20  | 0      | 6,400  |        |        |      |        |        |        |        |        |      |        |        |        |      |        |
| Total 08000 - Rehab                                                                   | 17,500     |     |        | 17,500 |        |        |      |        |        |        |        |        |      |        |        |        |      |        |
| 22000 - Office Equipment                                                              |            |     |        |        |        |        |      |        |        |        |        |        |      |        |        |        |      |        |
| 100 - Miscellaneous<br>Printers & Copiers                                             | 14,000     | 8   | 4      |        |        |        |      | 15,453 |        |        |        |        |      |        |        | 18,828 |      |        |
| 200 - Computers, Misc.<br>IT Server                                                   | 9,200      | 3   | 2      |        |        | 9,666  |      |        | 10,409 |        |        | 11,209 |      |        | 12,071 |        |      | 12,999 |
| 240 - Computers, Misc.<br>Office Computer Work Stations                               | 36,000     | 5   | 2      |        |        | 37,823 |      |        |        |        | 42,793 |        |      |        |        | 48,416 |      |        |
| 360 - Telephone Equipment<br>Telephone System                                         | 20,500     | 12  | 6      |        |        |        |      |        |        | 23,774 |        |        |      |        |        |        |      |        |
| Total 22000 - Office Equipment                                                        | 79,700     |     |        |        |        | 47,488 |      | 15,453 | 10,409 | 23,774 | 42,793 | 11,209 |      |        | 12,071 | 67,244 |      | 12,999 |