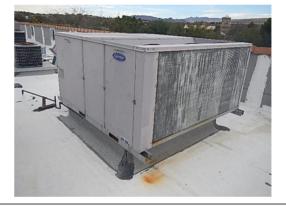

## See Section VI-b for Excluded Components

| R                                                                                     |            |     |        |        |        |        |      |        |        |        |        |        |      |        |        |        |      |        |
|---------------------------------------------------------------------------------------|------------|-----|--------|--------|--------|--------|------|--------|--------|--------|--------|--------|------|--------|--------|--------|------|--------|
| Reserve Component                                                                     | eplacement |     |        | 2016   | 2017   | 2018   | 2019 | 2020   | 2021   | 2022   | 2023   | 2024   | 2025 | 2026   | 2027   | 2028   | 2029 | 203    |
|                                                                                       |            | Rem | aining | 2016   | 2017   | 2016   | 2019 | 2020   | 2021   | 2022   | 2023   | 2024   | 2025 | 2020   | 2027   | 2026   | 2029 |        |
| 00010 - Member Services Center (<br>01000 - Paving                                    | MSC)       |     |        |        |        |        |      |        |        |        |        |        |      |        |        |        |      |        |
| 100 - Asphalt: Sealing<br>27,762 Sq. Ft. Parking Lots- Seal/Stripe                    | 5,552      | 5   | 1      |        | 5,691  |        |      |        |        | 6,439  |        |        |      |        | 7,285  |        |      |        |
| 200 - Asphalt: Ongoing Repairs<br>27,762 Sq. Ft. Parking Lots (5.6%)                  | 5,053      | 5   | 1      |        | 5,179  |        |      |        |        | 5,860  |        |        |      |        | 6,630  |        |      |        |
| 300 - Asphalt: Overlay w/ Interlayer<br>14,965 Sq. Ft. South Parking &<br>Maintenance | 23,944     | 25  | 6      |        |        |        |      |        |        | 27,768 |        |        |      |        |        |        |      |        |
| 348 - Asphalt: Overlay w/ Interlayer<br>12,797 Sq. Ft. North Parking Lot (50%)        | 10,238     | 25  | 11     |        |        |        |      |        |        |        |        |        |      |        | 13,433 |        |      |        |
| Total 01000 - Paving                                                                  | 44,787     |     |        |        | 10,870 |        |      |        |        | 40,066 |        |        |      |        | 27,347 |        |      |        |
| 03000 - Painting: Exterior                                                            |            |     |        |        |        |        |      |        |        |        |        |        |      |        |        |        |      |        |
| 100 - Stucco<br>9,085 Sq. Ft. Building Exterior & Wall<br>Surfaces                    | 9,085      | 10  | 1      |        | 9,312  |        |      |        |        |        |        |        |      |        | 11,920 |        |      |        |
| Total 03000 - Painting: Exterior                                                      | 9,085      |     |        |        | 9,312  |        |      |        |        |        |        |        |      |        | 11,920 |        |      |        |
| 03500 - Painting: Interior                                                            |            |     |        |        |        |        |      |        |        |        |        |        |      |        |        |        |      |        |
| 100 - Building<br>14,600 Sq. Ft. All Interior Spaces                                  | 10,950     | 10  | 10     |        |        |        |      |        |        |        |        |        |      | 14,017 |        |        |      |        |
| Total 03500 - Painting: Interior                                                      | 10,950     |     |        |        |        |        |      |        |        |        |        |        |      | 14,017 |        |        |      |        |
| 05000 - Roofing                                                                       |            |     |        |        |        |        |      |        |        |        |        |        |      |        |        |        |      |        |
| 300 - Low Slope: Vinyl<br>79 Squares- Building Roof                                   | 39,500     | 20  | 5      |        |        |        |      |        | 44,691 |        |        |        |      |        |        |        |      |        |
| Total 05000 - Roofing                                                                 | 39,500     |     |        |        |        |        |      |        | 44,691 |        |        |        |      |        |        |        |      |        |
| 08000 - Rehab                                                                         |            |     |        |        |        |        |      |        |        |        |        |        |      |        |        |        |      |        |
| 300 - Restrooms<br>3 Main Building & Maintenance<br>Restrooms                         | 11,100     | 20  | 0      | 11,100 |        |        |      |        |        |        |        |        |      |        |        |        |      |        |
| 400 - Kitchen<br>Kitchen                                                              | 6,400      | 20  | 0      | 6,400  |        |        |      |        |        |        |        |        |      |        |        |        |      |        |
| Total 08000 - Rehab                                                                   | 17,500     |     |        | 17,500 |        |        |      |        |        |        |        |        |      |        |        |        |      |        |
| 22000 - Office Equipment                                                              |            |     |        |        |        |        |      |        |        |        |        |        |      |        |        |        |      |        |
| 100 - Miscellaneous<br>Printers & Copiers                                             | 14,000     | 8   | 4      |        |        |        |      | 15,453 |        |        |        |        |      |        |        | 18,828 |      |        |
| 200 - Computers, Misc.<br>IT Server                                                   | 9,200      | 3   | 2      |        |        | 9,666  |      |        | 10,409 |        |        | 11,209 |      |        | 12,071 |        |      | 12,999 |
| 240 - Computers, Misc.<br>Office Computer Work Stations                               | 36,000     | 5   | 2      |        |        | 37,823 |      |        |        |        | 42,793 |        |      |        |        | 48,416 |      |        |
| 360 - Telephone Equipment<br>Telephone System                                         | 20,500     | 12  | 6      |        |        |        |      |        |        | 23,774 |        |        |      |        |        |        |      |        |
| Total 22000 - Office Equipment                                                        | 79,700     |     |        |        |        | 47,488 |      | 15,453 | 10,409 | 23,774 | 42,793 | 11,209 |      |        | 12,071 | 67,244 |      | 12,999 |