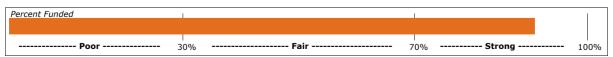

2. Where do I find the status of the reserve fund, based on the Percent Funded calculation?

This is found for the 30-year term of the study in Section IV, "30 Year Reserve Funding Plan, Including Fully Funded Balance and % Funded." For the year for which the study was prepared, 2017, the Project is 90.9% funded.

# The status of the Project's reserves, as reflected in the following Reserve Study, is as follows:

- 1. The Expenditure Forecast of the following Reserve Study identifies the major components which the Project is obligated to repair, replace, restore or maintain, as determined in accordance with the criteria specified above, and specifies for each such component:
  - a. Its current estimated replacement cost;
  - b. Its estimated useful life; and
  - c. Its estimated remaining useful life.
- 2. It is estimated that the total cash reserves necessary to repair, replace, restore or maintain such major components (in the aggregate) during and at the end of their first remaining useful life is \$5,810,467.
  - [For purposes of this calculation, "necessary" is defined as the Fully Funded Balance (FFB) (Component Current Cost X Effective Age / Useful Life, including a provision for interest and inflation in future years.)]
- 3. The current amount of accumulated cash reserves actually set aside to repair, replace, restore, or maintain such major components as of the fiscal year ending December 31, 2017 is estimated to be \$5,279,628, constituting 90.9% of the total expenditures anticipated for all such major components through their first end of useful life replacement.
- 4. Based upon the schedule of annual reserve contributions necessary to defray the cost of repairing, replacing, restoring or maintaining such major components in the years such expenditures are estimated to be required, it is estimated that annual reserve contributions in the initial amount of \$914,400 [\$67.87 Household per yr (average)] for the fiscal year ending December 31, 2017 (the first full fiscal year following first distribution of this report) will be necessary in order to meet all such reserve expenditures when they are projected to come due.

#### **Percent Funded Status**

Based on paragraphs 1 - 3 above, the Project is 90.9% funded. The following scale can be used as a measure to determine the Project's financial picture whereas the lower the percentage, the higher the likelihood of the Project requiring a special assessment, or other large increases to the reserve contribution in the future.