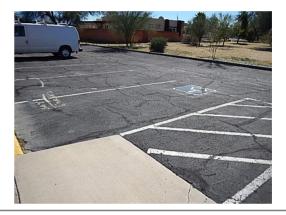

## See Section VI-b for Excluded Components

| R                                                                                     |            |     |        |        |        |        |      |        |        |        |        |        |      |        |        |        |      |        |
|---------------------------------------------------------------------------------------|------------|-----|--------|--------|--------|--------|------|--------|--------|--------|--------|--------|------|--------|--------|--------|------|--------|
| Reserve Component                                                                     | eplacement |     |        | 2016   | 2017   | 2018   | 2019 | 2020   | 2021   | 2022   | 2023   | 2024   | 2025 | 2026   | 2027   | 2028   | 2029 | 203    |
|                                                                                       |            | Rem | aining | 2016   | 2017   | 2016   | 2019 | 2020   | 2021   | 2022   | 2023   | 2024   | 2025 | 2020   | 2027   | 2026   | 2029 |        |
| 00010 - Member Services Center (<br>01000 - Paving                                    | MSC)       |     |        |        |        |        |      |        |        |        |        |        |      |        |        |        |      |        |
| 100 - Asphalt: Sealing<br>27,762 Sq. Ft. Parking Lots- Seal/Stripe                    | 5,552      | 5   | 1      |        | 5,691  |        |      |        |        | 6,439  |        |        |      |        | 7,285  |        |      |        |
| 200 - Asphalt: Ongoing Repairs<br>27,762 Sq. Ft. Parking Lots (5.6%)                  | 5,053      | 5   | 1      |        | 5,179  |        |      |        |        | 5,860  |        |        |      |        | 6,630  |        |      |        |
| 300 - Asphalt: Overlay w/ Interlayer<br>14,965 Sq. Ft. South Parking &<br>Maintenance | 23,944     | 25  | 6      |        |        |        |      |        |        | 27,768 |        |        |      |        |        |        |      |        |
| 348 - Asphalt: Overlay w/ Interlayer<br>12,797 Sq. Ft. North Parking Lot (50%)        | 10,238     | 25  | 11     |        |        |        |      |        |        |        |        |        |      |        | 13,433 |        |      |        |
| Total 01000 - Paving                                                                  | 44,787     |     |        |        | 10,870 |        |      |        |        | 40,066 |        |        |      |        | 27,347 |        |      |        |
| 03000 - Painting: Exterior                                                            |            |     |        |        |        |        |      |        |        |        |        |        |      |        |        |        |      |        |
| 100 - Stucco<br>9,085 Sq. Ft. Building Exterior & Wall<br>Surfaces                    | 9,085      | 10  | 1      |        | 9,312  |        |      |        |        |        |        |        |      |        | 11,920 |        |      |        |
| Total 03000 - Painting: Exterior                                                      | 9,085      |     |        |        | 9,312  |        |      |        |        |        |        |        |      |        | 11,920 |        |      |        |
| 03500 - Painting: Interior                                                            |            |     |        |        |        |        |      |        |        |        |        |        |      |        |        |        |      |        |
| 100 - Building<br>14,600 Sq. Ft. All Interior Spaces                                  | 10,950     | 10  | 10     |        |        |        |      |        |        |        |        |        |      | 14,017 |        |        |      |        |
| Total 03500 - Painting: Interior                                                      | 10,950     |     |        |        |        |        |      |        |        |        |        |        |      | 14,017 |        |        |      |        |
| 05000 - Roofing                                                                       |            |     |        |        |        |        |      |        |        |        |        |        |      |        |        |        |      |        |
| 300 - Low Slope: Vinyl<br>79 Squares- Building Roof                                   | 39,500     | 20  | 5      |        |        |        |      |        | 44,691 |        |        |        |      |        |        |        |      |        |
| Total 05000 - Roofing                                                                 | 39,500     |     |        |        |        |        |      |        | 44,691 |        |        |        |      |        |        |        |      |        |
| 08000 - Rehab                                                                         |            |     |        |        |        |        |      |        |        |        |        |        |      |        |        |        |      |        |
| 300 - Restrooms<br>3 Main Building & Maintenance<br>Restrooms                         | 11,100     | 20  | 0      | 11,100 |        |        |      |        |        |        |        |        |      |        |        |        |      |        |
| 400 - Kitchen<br>Kitchen                                                              | 6,400      | 20  | 0      | 6,400  |        |        |      |        |        |        |        |        |      |        |        |        |      |        |
| Total 08000 - Rehab                                                                   | 17,500     |     |        | 17,500 |        |        |      |        |        |        |        |        |      |        |        |        |      |        |
| 22000 - Office Equipment                                                              |            |     |        |        |        |        |      |        |        |        |        |        |      |        |        |        |      |        |
| 100 - Miscellaneous<br>Printers & Copiers                                             | 14,000     | 8   | 4      |        |        |        |      | 15,453 |        |        |        |        |      |        |        | 18,828 |      |        |
| 200 - Computers, Misc.<br>IT Server                                                   | 9,200      | 3   | 2      |        |        | 9,666  |      |        | 10,409 |        |        | 11,209 |      |        | 12,071 |        |      | 12,999 |
| 240 - Computers, Misc.<br>Office Computer Work Stations                               | 36,000     | 5   | 2      |        |        | 37,823 |      |        |        |        | 42,793 |        |      |        |        | 48,416 |      |        |
| 360 - Telephone Equipment<br>Telephone System                                         | 20,500     | 12  | 6      |        |        |        |      |        |        | 23,774 |        |        |      |        |        |        |      |        |
| Total 22000 - Office Equipment                                                        | 79,700     |     |        |        |        | 47,488 |      | 15,453 | 10,409 | 23,774 | 42,793 | 11,209 |      |        | 12,071 | 67,244 |      | 12,999 |