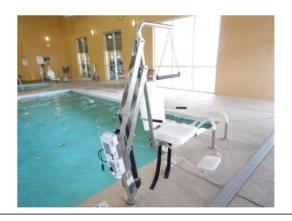

## See Section VI-b for Excluded Components

| R                                                                                     |            |     |        |        |        |        |      |        |        |        |        |        |      |        |        |        |      |        |
|---------------------------------------------------------------------------------------|------------|-----|--------|--------|--------|--------|------|--------|--------|--------|--------|--------|------|--------|--------|--------|------|--------|
| Reserve Component                                                                     | eplacement |     |        | 2016   | 2017   | 2018   | 2019 | 2020   | 2021   | 2022   | 2023   | 2024   | 2025 | 2026   | 2027   | 2028   | 2029 | 203    |
|                                                                                       |            | Rem | aining | 2016   | 2017   | 2016   | 2019 | 2020   | 2021   | 2022   | 2023   | 2024   | 2025 | 2020   | 2027   | 2026   | 2029 |        |
| 00010 - Member Services Center (<br>01000 - Paving                                    | MSC)       |     |        |        |        |        |      |        |        |        |        |        |      |        |        |        |      |        |
| 100 - Asphalt: Sealing<br>27,762 Sq. Ft. Parking Lots- Seal/Stripe                    | 5,552      | 5   | 1      |        | 5,691  |        |      |        |        | 6,439  |        |        |      |        | 7,285  |        |      |        |
| 200 - Asphalt: Ongoing Repairs<br>27,762 Sq. Ft. Parking Lots (5.6%)                  | 5,053      | 5   | 1      |        | 5,179  |        |      |        |        | 5,860  |        |        |      |        | 6,630  |        |      |        |
| 300 - Asphalt: Overlay w/ Interlayer<br>14,965 Sq. Ft. South Parking &<br>Maintenance | 23,944     | 25  | 6      |        |        |        |      |        |        | 27,768 |        |        |      |        |        |        |      |        |
| 348 - Asphalt: Overlay w/ Interlayer<br>12,797 Sq. Ft. North Parking Lot (50%)        | 10,238     | 25  | 11     |        |        |        |      |        |        |        |        |        |      |        | 13,433 |        |      |        |
| Total 01000 - Paving                                                                  | 44,787     |     |        |        | 10,870 |        |      |        |        | 40,066 |        |        |      |        | 27,347 |        |      |        |
| 03000 - Painting: Exterior                                                            |            |     |        |        |        |        |      |        |        |        |        |        |      |        |        |        |      |        |
| 100 - Stucco<br>9,085 Sq. Ft. Building Exterior & Wall<br>Surfaces                    | 9,085      | 10  | 1      |        | 9,312  |        |      |        |        |        |        |        |      |        | 11,920 |        |      |        |
| Total 03000 - Painting: Exterior                                                      | 9,085      |     |        |        | 9,312  |        |      |        |        |        |        |        |      |        | 11,920 |        |      |        |
| 03500 - Painting: Interior                                                            |            |     |        |        |        |        |      |        |        |        |        |        |      |        |        |        |      |        |
| 100 - Building<br>14,600 Sq. Ft. All Interior Spaces                                  | 10,950     | 10  | 10     |        |        |        |      |        |        |        |        |        |      | 14,017 |        |        |      |        |
| Total 03500 - Painting: Interior                                                      | 10,950     |     |        |        |        |        |      |        |        |        |        |        |      | 14,017 |        |        |      |        |
| 05000 - Roofing                                                                       |            |     |        |        |        |        |      |        |        |        |        |        |      |        |        |        |      |        |
| 300 - Low Slope: Vinyl<br>79 Squares- Building Roof                                   | 39,500     | 20  | 5      |        |        |        |      |        | 44,691 |        |        |        |      |        |        |        |      |        |
| Total 05000 - Roofing                                                                 | 39,500     |     |        |        |        |        |      |        | 44,691 |        |        |        |      |        |        |        |      |        |
| 08000 - Rehab                                                                         |            |     |        |        |        |        |      |        |        |        |        |        |      |        |        |        |      |        |
| 300 - Restrooms<br>3 Main Building & Maintenance<br>Restrooms                         | 11,100     | 20  | 0      | 11,100 |        |        |      |        |        |        |        |        |      |        |        |        |      |        |
| 400 - Kitchen<br>Kitchen                                                              | 6,400      | 20  | 0      | 6,400  |        |        |      |        |        |        |        |        |      |        |        |        |      |        |
| Total 08000 - Rehab                                                                   | 17,500     |     |        | 17,500 |        |        |      |        |        |        |        |        |      |        |        |        |      |        |
| 22000 - Office Equipment                                                              |            |     |        |        |        |        |      |        |        |        |        |        |      |        |        |        |      |        |
| 100 - Miscellaneous<br>Printers & Copiers                                             | 14,000     | 8   | 4      |        |        |        |      | 15,453 |        |        |        |        |      |        |        | 18,828 |      |        |
| 200 - Computers, Misc.<br>IT Server                                                   | 9,200      | 3   | 2      |        |        | 9,666  |      |        | 10,409 |        |        | 11,209 |      |        | 12,071 |        |      | 12,999 |
| 240 - Computers, Misc.<br>Office Computer Work Stations                               | 36,000     | 5   | 2      |        |        | 37,823 |      |        |        |        | 42,793 |        |      |        |        | 48,416 |      |        |
| 360 - Telephone Equipment<br>Telephone System                                         | 20,500     | 12  | 6      |        |        |        |      |        |        | 23,774 |        |        |      |        |        |        |      |        |
| Total 22000 - Office Equipment                                                        | 79,700     |     |        |        |        | 47,488 |      | 15,453 | 10,409 | 23,774 | 42,793 | 11,209 |      |        | 12,071 | 67,244 |      | 12,999 |