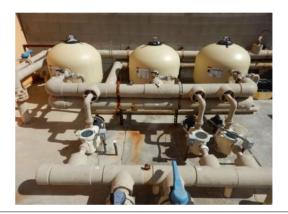

## See Section VI-b for Excluded Components

| R                                                                                     |            |     |        |        |        |        |      |        |        |        |        |        |      |        |        |        |      |        |
|---------------------------------------------------------------------------------------|------------|-----|--------|--------|--------|--------|------|--------|--------|--------|--------|--------|------|--------|--------|--------|------|--------|
| Reserve Component                                                                     | eplacement |     |        | 2016   | 2017   | 2018   | 2019 | 2020   | 2021   | 2022   | 2023   | 2024   | 2025 | 2026   | 2027   | 2028   | 2029 | 203    |
|                                                                                       |            | Rem | aining | 2016   | 2017   | 2016   | 2019 | 2020   | 2021   | 2022   | 2023   | 2024   | 2025 | 2020   | 2027   | 2026   | 2029 |        |
| 00010 - Member Services Center (<br>01000 - Paving                                    | MSC)       |     |        |        |        |        |      |        |        |        |        |        |      |        |        |        |      |        |
| 100 - Asphalt: Sealing<br>27,762 Sq. Ft. Parking Lots- Seal/Stripe                    | 5,552      | 5   | 1      |        | 5,691  |        |      |        |        | 6,439  |        |        |      |        | 7,285  |        |      |        |
| 200 - Asphalt: Ongoing Repairs<br>27,762 Sq. Ft. Parking Lots (5.6%)                  | 5,053      | 5   | 1      |        | 5,179  |        |      |        |        | 5,860  |        |        |      |        | 6,630  |        |      |        |
| 300 - Asphalt: Overlay w/ Interlayer<br>14,965 Sq. Ft. South Parking &<br>Maintenance | 23,944     | 25  | 6      |        |        |        |      |        |        | 27,768 |        |        |      |        |        |        |      |        |
| 348 - Asphalt: Overlay w/ Interlayer<br>12,797 Sq. Ft. North Parking Lot (50%)        | 10,238     | 25  | 11     |        |        |        |      |        |        |        |        |        |      |        | 13,433 |        |      |        |
| Total 01000 - Paving                                                                  | 44,787     |     |        |        | 10,870 |        |      |        |        | 40,066 |        |        |      |        | 27,347 |        |      |        |
| 03000 - Painting: Exterior                                                            |            |     |        |        |        |        |      |        |        |        |        |        |      |        |        |        |      |        |
| 100 - Stucco<br>9,085 Sq. Ft. Building Exterior & Wall<br>Surfaces                    | 9,085      | 10  | 1      |        | 9,312  |        |      |        |        |        |        |        |      |        | 11,920 |        |      |        |
| Total 03000 - Painting: Exterior                                                      | 9,085      |     |        |        | 9,312  |        |      |        |        |        |        |        |      |        | 11,920 |        |      |        |
| 03500 - Painting: Interior                                                            |            |     |        |        |        |        |      |        |        |        |        |        |      |        |        |        |      |        |
| 100 - Building<br>14,600 Sq. Ft. All Interior Spaces                                  | 10,950     | 10  | 10     |        |        |        |      |        |        |        |        |        |      | 14,017 |        |        |      |        |
| Total 03500 - Painting: Interior                                                      | 10,950     |     |        |        |        |        |      |        |        |        |        |        |      | 14,017 |        |        |      |        |
| 05000 - Roofing                                                                       |            |     |        |        |        |        |      |        |        |        |        |        |      |        |        |        |      |        |
| 300 - Low Slope: Vinyl<br>79 Squares- Building Roof                                   | 39,500     | 20  | 5      |        |        |        |      |        | 44,691 |        |        |        |      |        |        |        |      |        |
| Total 05000 - Roofing                                                                 | 39,500     |     |        |        |        |        |      |        | 44,691 |        |        |        |      |        |        |        |      |        |
| 08000 - Rehab                                                                         |            |     |        |        |        |        |      |        |        |        |        |        |      |        |        |        |      |        |
| 300 - Restrooms<br>3 Main Building & Maintenance<br>Restrooms                         | 11,100     | 20  | 0      | 11,100 |        |        |      |        |        |        |        |        |      |        |        |        |      |        |
| 400 - Kitchen<br>Kitchen                                                              | 6,400      | 20  | 0      | 6,400  |        |        |      |        |        |        |        |        |      |        |        |        |      |        |
| Total 08000 - Rehab                                                                   | 17,500     |     |        | 17,500 |        |        |      |        |        |        |        |        |      |        |        |        |      |        |
| 22000 - Office Equipment                                                              |            |     |        |        |        |        |      |        |        |        |        |        |      |        |        |        |      |        |
| 100 - Miscellaneous<br>Printers & Copiers                                             | 14,000     | 8   | 4      |        |        |        |      | 15,453 |        |        |        |        |      |        |        | 18,828 |      |        |
| 200 - Computers, Misc.<br>IT Server                                                   | 9,200      | 3   | 2      |        |        | 9,666  |      |        | 10,409 |        |        | 11,209 |      |        | 12,071 |        |      | 12,999 |
| 240 - Computers, Misc.<br>Office Computer Work Stations                               | 36,000     | 5   | 2      |        |        | 37,823 |      |        |        |        | 42,793 |        |      |        |        | 48,416 |      |        |
| 360 - Telephone Equipment<br>Telephone System                                         | 20,500     | 12  | 6      |        |        |        |      |        |        | 23,774 |        |        |      |        |        |        |      |        |
| Total 22000 - Office Equipment                                                        | 79,700     |     |        |        |        | 47,488 |      | 15,453 | 10,409 | 23,774 | 42,793 | 11,209 |      |        | 12,071 | 67,244 |      | 12,999 |