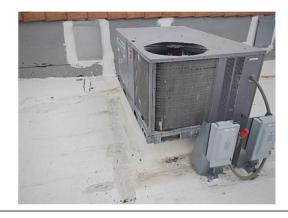

## See Section VI-b for Excluded Components

| R                                                                                     |            |     |        |        |        |        |      |        |        |        |        |        |      |        |        |        |      |        |
|---------------------------------------------------------------------------------------|------------|-----|--------|--------|--------|--------|------|--------|--------|--------|--------|--------|------|--------|--------|--------|------|--------|
| Reserve Component                                                                     | eplacement |     |        | 2016   | 2017   | 2018   | 2019 | 2020   | 2021   | 2022   | 2023   | 2024   | 2025 | 2026   | 2027   | 2028   | 2029 | 203    |
|                                                                                       |            | Rem | aining | 2016   | 2017   | 2016   | 2019 | 2020   | 2021   | 2022   | 2023   | 2024   | 2025 | 2020   | 2027   | 2026   | 2029 |        |
| 00010 - Member Services Center (<br>01000 - Paving                                    | MSC)       |     |        |        |        |        |      |        |        |        |        |        |      |        |        |        |      |        |
| 100 - Asphalt: Sealing<br>27,762 Sq. Ft. Parking Lots- Seal/Stripe                    | 5,552      | 5   | 1      |        | 5,691  |        |      |        |        | 6,439  |        |        |      |        | 7,285  |        |      |        |
| 200 - Asphalt: Ongoing Repairs<br>27,762 Sq. Ft. Parking Lots (5.6%)                  | 5,053      | 5   | 1      |        | 5,179  |        |      |        |        | 5,860  |        |        |      |        | 6,630  |        |      |        |
| 300 - Asphalt: Overlay w/ Interlayer<br>14,965 Sq. Ft. South Parking &<br>Maintenance | 23,944     | 25  | 6      |        |        |        |      |        |        | 27,768 |        |        |      |        |        |        |      |        |
| 348 - Asphalt: Overlay w/ Interlayer<br>12,797 Sq. Ft. North Parking Lot (50%)        | 10,238     | 25  | 11     |        |        |        |      |        |        |        |        |        |      |        | 13,433 |        |      |        |
| Total 01000 - Paving                                                                  | 44,787     |     |        |        | 10,870 |        |      |        |        | 40,066 |        |        |      |        | 27,347 |        |      |        |
| 03000 - Painting: Exterior                                                            |            |     |        |        |        |        |      |        |        |        |        |        |      |        |        |        |      |        |
| 100 - Stucco<br>9,085 Sq. Ft. Building Exterior & Wall<br>Surfaces                    | 9,085      | 10  | 1      |        | 9,312  |        |      |        |        |        |        |        |      |        | 11,920 |        |      |        |
| Total 03000 - Painting: Exterior                                                      | 9,085      |     |        |        | 9,312  |        |      |        |        |        |        |        |      |        | 11,920 |        |      |        |
| 03500 - Painting: Interior                                                            |            |     |        |        |        |        |      |        |        |        |        |        |      |        |        |        |      |        |
| 100 - Building<br>14,600 Sq. Ft. All Interior Spaces                                  | 10,950     | 10  | 10     |        |        |        |      |        |        |        |        |        |      | 14,017 |        |        |      |        |
| Total 03500 - Painting: Interior                                                      | 10,950     |     |        |        |        |        |      |        |        |        |        |        |      | 14,017 |        |        |      |        |
| 05000 - Roofing                                                                       |            |     |        |        |        |        |      |        |        |        |        |        |      |        |        |        |      |        |
| 300 - Low Slope: Vinyl<br>79 Squares- Building Roof                                   | 39,500     | 20  | 5      |        |        |        |      |        | 44,691 |        |        |        |      |        |        |        |      |        |
| Total 05000 - Roofing                                                                 | 39,500     |     |        |        |        |        |      |        | 44,691 |        |        |        |      |        |        |        |      |        |
| 08000 - Rehab                                                                         |            |     |        |        |        |        |      |        |        |        |        |        |      |        |        |        |      |        |
| 300 - Restrooms<br>3 Main Building & Maintenance<br>Restrooms                         | 11,100     | 20  | 0      | 11,100 |        |        |      |        |        |        |        |        |      |        |        |        |      |        |
| 400 - Kitchen<br>Kitchen                                                              | 6,400      | 20  | 0      | 6,400  |        |        |      |        |        |        |        |        |      |        |        |        |      |        |
| Total 08000 - Rehab                                                                   | 17,500     |     |        | 17,500 |        |        |      |        |        |        |        |        |      |        |        |        |      |        |
| 22000 - Office Equipment                                                              |            |     |        |        |        |        |      |        |        |        |        |        |      |        |        |        |      |        |
| 100 - Miscellaneous<br>Printers & Copiers                                             | 14,000     | 8   | 4      |        |        |        |      | 15,453 |        |        |        |        |      |        |        | 18,828 |      |        |
| 200 - Computers, Misc.<br>IT Server                                                   | 9,200      | 3   | 2      |        |        | 9,666  |      |        | 10,409 |        |        | 11,209 |      |        | 12,071 |        |      | 12,999 |
| 240 - Computers, Misc.<br>Office Computer Work Stations                               | 36,000     | 5   | 2      |        |        | 37,823 |      |        |        |        | 42,793 |        |      |        |        | 48,416 |      |        |
| 360 - Telephone Equipment<br>Telephone System                                         | 20,500     | 12  | 6      |        |        |        |      |        |        | 23,774 |        |        |      |        |        |        |      |        |
| Total 22000 - Office Equipment                                                        | 79,700     |     |        |        |        | 47,488 |      | 15,453 | 10,409 | 23,774 | 42,793 | 11,209 |      |        | 12,071 | 67,244 |      | 12,999 |