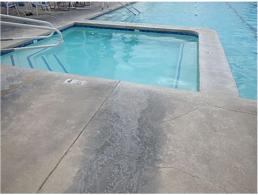

## See Section VI-b for Excluded Components

| R                                                                                     |            |     |        |        |        |        |      |        |        |        |        |        |      |        |        |        |      |        |
|---------------------------------------------------------------------------------------|------------|-----|--------|--------|--------|--------|------|--------|--------|--------|--------|--------|------|--------|--------|--------|------|--------|
| Reserve Component                                                                     | eplacement |     |        | 2016   | 2017   | 2018   | 2019 | 2020   | 2021   | 2022   | 2023   | 2024   | 2025 | 2026   | 2027   | 2028   | 2029 | 203    |
|                                                                                       |            | Rem | aining | 2016   | 2017   | 2016   | 2019 | 2020   | 2021   | 2022   | 2023   | 2024   | 2025 | 2020   | 2027   | 2026   | 2029 |        |
| 00010 - Member Services Center (<br>01000 - Paving                                    | MSC)       |     |        |        |        |        |      |        |        |        |        |        |      |        |        |        |      |        |
| 100 - Asphalt: Sealing<br>27,762 Sq. Ft. Parking Lots- Seal/Stripe                    | 5,552      | 5   | 1      |        | 5,691  |        |      |        |        | 6,439  |        |        |      |        | 7,285  |        |      |        |
| 200 - Asphalt: Ongoing Repairs<br>27,762 Sq. Ft. Parking Lots (5.6%)                  | 5,053      | 5   | 1      |        | 5,179  |        |      |        |        | 5,860  |        |        |      |        | 6,630  |        |      |        |
| 300 - Asphalt: Overlay w/ Interlayer<br>14,965 Sq. Ft. South Parking &<br>Maintenance | 23,944     | 25  | 6      |        |        |        |      |        |        | 27,768 |        |        |      |        |        |        |      |        |
| 348 - Asphalt: Overlay w/ Interlayer<br>12,797 Sq. Ft. North Parking Lot (50%)        | 10,238     | 25  | 11     |        |        |        |      |        |        |        |        |        |      |        | 13,433 |        |      |        |
| Total 01000 - Paving                                                                  | 44,787     |     |        |        | 10,870 |        |      |        |        | 40,066 |        |        |      |        | 27,347 |        |      |        |
| 03000 - Painting: Exterior                                                            |            |     |        |        |        |        |      |        |        |        |        |        |      |        |        |        |      |        |
| 100 - Stucco<br>9,085 Sq. Ft. Building Exterior & Wall<br>Surfaces                    | 9,085      | 10  | 1      |        | 9,312  |        |      |        |        |        |        |        |      |        | 11,920 |        |      |        |
| Total 03000 - Painting: Exterior                                                      | 9,085      |     |        |        | 9,312  |        |      |        |        |        |        |        |      |        | 11,920 |        |      |        |
| 03500 - Painting: Interior                                                            |            |     |        |        |        |        |      |        |        |        |        |        |      |        |        |        |      |        |
| 100 - Building<br>14,600 Sq. Ft. All Interior Spaces                                  | 10,950     | 10  | 10     |        |        |        |      |        |        |        |        |        |      | 14,017 |        |        |      |        |
| Total 03500 - Painting: Interior                                                      | 10,950     |     |        |        |        |        |      |        |        |        |        |        |      | 14,017 |        |        |      |        |
| 05000 - Roofing                                                                       |            |     |        |        |        |        |      |        |        |        |        |        |      |        |        |        |      |        |
| 300 - Low Slope: Vinyl<br>79 Squares- Building Roof                                   | 39,500     | 20  | 5      |        |        |        |      |        | 44,691 |        |        |        |      |        |        |        |      |        |
| Total 05000 - Roofing                                                                 | 39,500     |     |        |        |        |        |      |        | 44,691 |        |        |        |      |        |        |        |      |        |
| 08000 - Rehab                                                                         |            |     |        |        |        |        |      |        |        |        |        |        |      |        |        |        |      |        |
| 300 - Restrooms<br>3 Main Building & Maintenance<br>Restrooms                         | 11,100     | 20  | 0      | 11,100 |        |        |      |        |        |        |        |        |      |        |        |        |      |        |
| 400 - Kitchen<br>Kitchen                                                              | 6,400      | 20  | 0      | 6,400  |        |        |      |        |        |        |        |        |      |        |        |        |      |        |
| Total 08000 - Rehab                                                                   | 17,500     |     |        | 17,500 |        |        |      |        |        |        |        |        |      |        |        |        |      |        |
| 22000 - Office Equipment                                                              |            |     |        |        |        |        |      |        |        |        |        |        |      |        |        |        |      |        |
| 100 - Miscellaneous<br>Printers & Copiers                                             | 14,000     | 8   | 4      |        |        |        |      | 15,453 |        |        |        |        |      |        |        | 18,828 |      |        |
| 200 - Computers, Misc.<br>IT Server                                                   | 9,200      | 3   | 2      |        |        | 9,666  |      |        | 10,409 |        |        | 11,209 |      |        | 12,071 |        |      | 12,999 |
| 240 - Computers, Misc.<br>Office Computer Work Stations                               | 36,000     | 5   | 2      |        |        | 37,823 |      |        |        |        | 42,793 |        |      |        |        | 48,416 |      |        |
| 360 - Telephone Equipment<br>Telephone System                                         | 20,500     | 12  | 6      |        |        |        |      |        |        | 23,774 |        |        |      |        |        |        |      |        |
| Total 22000 - Office Equipment                                                        | 79,700     |     |        |        |        | 47,488 |      | 15,453 | 10,409 | 23,774 | 42,793 | 11,209 |      |        | 12,071 | 67,244 |      | 12,999 |