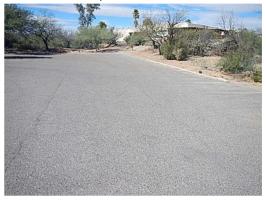

## See Section VI-b for Excluded Components

| R                                                                                     |            |     |        |        |        |        |      |        |        |        |        |        |      |        |        |        |      |        |
|---------------------------------------------------------------------------------------|------------|-----|--------|--------|--------|--------|------|--------|--------|--------|--------|--------|------|--------|--------|--------|------|--------|
| Reserve Component                                                                     | eplacement |     |        | 2016   | 2017   | 2018   | 2019 | 2020   | 2021   | 2022   | 2023   | 2024   | 2025 | 2026   | 2027   | 2028   | 2029 | 203    |
|                                                                                       |            | Rem | aining | 2016   | 2017   | 2016   | 2019 | 2020   | 2021   | 2022   | 2023   | 2024   | 2025 | 2020   | 2027   | 2026   | 2029 |        |
| 00010 - Member Services Center (<br>01000 - Paving                                    | MSC)       |     |        |        |        |        |      |        |        |        |        |        |      |        |        |        |      |        |
| 100 - Asphalt: Sealing<br>27,762 Sq. Ft. Parking Lots- Seal/Stripe                    | 5,552      | 5   | 1      |        | 5,691  |        |      |        |        | 6,439  |        |        |      |        | 7,285  |        |      |        |
| 200 - Asphalt: Ongoing Repairs<br>27,762 Sq. Ft. Parking Lots (5.6%)                  | 5,053      | 5   | 1      |        | 5,179  |        |      |        |        | 5,860  |        |        |      |        | 6,630  |        |      |        |
| 300 - Asphalt: Overlay w/ Interlayer<br>14,965 Sq. Ft. South Parking &<br>Maintenance | 23,944     | 25  | 6      |        |        |        |      |        |        | 27,768 |        |        |      |        |        |        |      |        |
| 348 - Asphalt: Overlay w/ Interlayer<br>12,797 Sq. Ft. North Parking Lot (50%)        | 10,238     | 25  | 11     |        |        |        |      |        |        |        |        |        |      |        | 13,433 |        |      |        |
| Total 01000 - Paving                                                                  | 44,787     |     |        |        | 10,870 |        |      |        |        | 40,066 |        |        |      |        | 27,347 |        |      |        |
| 03000 - Painting: Exterior                                                            |            |     |        |        |        |        |      |        |        |        |        |        |      |        |        |        |      |        |
| 100 - Stucco<br>9,085 Sq. Ft. Building Exterior & Wall<br>Surfaces                    | 9,085      | 10  | 1      |        | 9,312  |        |      |        |        |        |        |        |      |        | 11,920 |        |      |        |
| Total 03000 - Painting: Exterior                                                      | 9,085      |     |        |        | 9,312  |        |      |        |        |        |        |        |      |        | 11,920 |        |      |        |
| 03500 - Painting: Interior                                                            |            |     |        |        |        |        |      |        |        |        |        |        |      |        |        |        |      |        |
| 100 - Building<br>14,600 Sq. Ft. All Interior Spaces                                  | 10,950     | 10  | 10     |        |        |        |      |        |        |        |        |        |      | 14,017 |        |        |      |        |
| Total 03500 - Painting: Interior                                                      | 10,950     |     |        |        |        |        |      |        |        |        |        |        |      | 14,017 |        |        |      |        |
| 05000 - Roofing                                                                       |            |     |        |        |        |        |      |        |        |        |        |        |      |        |        |        |      |        |
| 300 - Low Slope: Vinyl<br>79 Squares- Building Roof                                   | 39,500     | 20  | 5      |        |        |        |      |        | 44,691 |        |        |        |      |        |        |        |      |        |
| Total 05000 - Roofing                                                                 | 39,500     |     |        |        |        |        |      |        | 44,691 |        |        |        |      |        |        |        |      |        |
| 08000 - Rehab                                                                         |            |     |        |        |        |        |      |        |        |        |        |        |      |        |        |        |      |        |
| 300 - Restrooms<br>3 Main Building & Maintenance<br>Restrooms                         | 11,100     | 20  | 0      | 11,100 |        |        |      |        |        |        |        |        |      |        |        |        |      |        |
| 400 - Kitchen<br>Kitchen                                                              | 6,400      | 20  | 0      | 6,400  |        |        |      |        |        |        |        |        |      |        |        |        |      |        |
| Total 08000 - Rehab                                                                   | 17,500     |     |        | 17,500 |        |        |      |        |        |        |        |        |      |        |        |        |      |        |
| 22000 - Office Equipment                                                              |            |     |        |        |        |        |      |        |        |        |        |        |      |        |        |        |      |        |
| 100 - Miscellaneous<br>Printers & Copiers                                             | 14,000     | 8   | 4      |        |        |        |      | 15,453 |        |        |        |        |      |        |        | 18,828 |      |        |
| 200 - Computers, Misc.<br>IT Server                                                   | 9,200      | 3   | 2      |        |        | 9,666  |      |        | 10,409 |        |        | 11,209 |      |        | 12,071 |        |      | 12,999 |
| 240 - Computers, Misc.<br>Office Computer Work Stations                               | 36,000     | 5   | 2      |        |        | 37,823 |      |        |        |        | 42,793 |        |      |        |        | 48,416 |      |        |
| 360 - Telephone Equipment<br>Telephone System                                         | 20,500     | 12  | 6      |        |        |        |      |        |        | 23,774 |        |        |      |        |        |        |      |        |
| Total 22000 - Office Equipment                                                        | 79,700     |     |        |        |        | 47,488 |      | 15,453 | 10,409 | 23,774 | 42,793 | 11,209 |      |        | 12,071 | 67,244 |      | 12,999 |