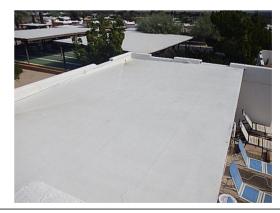

## See Section VI-b for Excluded Components

| R                                                                                     |            |     |        |        |        |        |      |        |        |        |        |        |      |        |        |        |      |        |
|---------------------------------------------------------------------------------------|------------|-----|--------|--------|--------|--------|------|--------|--------|--------|--------|--------|------|--------|--------|--------|------|--------|
| Reserve Component                                                                     | eplacement |     |        | 2016   | 2017   | 2018   | 2019 | 2020   | 2021   | 2022   | 2023   | 2024   | 2025 | 2026   | 2027   | 2028   | 2029 | 203    |
|                                                                                       |            | Rem | aining | 2016   | 2017   | 2016   | 2019 | 2020   | 2021   | 2022   | 2023   | 2024   | 2025 | 2020   | 2027   | 2026   | 2029 |        |
| 00010 - Member Services Center (<br>01000 - Paving                                    | MSC)       |     |        |        |        |        |      |        |        |        |        |        |      |        |        |        |      |        |
| 100 - Asphalt: Sealing<br>27,762 Sq. Ft. Parking Lots- Seal/Stripe                    | 5,552      | 5   | 1      |        | 5,691  |        |      |        |        | 6,439  |        |        |      |        | 7,285  |        |      |        |
| 200 - Asphalt: Ongoing Repairs<br>27,762 Sq. Ft. Parking Lots (5.6%)                  | 5,053      | 5   | 1      |        | 5,179  |        |      |        |        | 5,860  |        |        |      |        | 6,630  |        |      |        |
| 300 - Asphalt: Overlay w/ Interlayer<br>14,965 Sq. Ft. South Parking &<br>Maintenance | 23,944     | 25  | 6      |        |        |        |      |        |        | 27,768 |        |        |      |        |        |        |      |        |
| 348 - Asphalt: Overlay w/ Interlayer<br>12,797 Sq. Ft. North Parking Lot (50%)        | 10,238     | 25  | 11     |        |        |        |      |        |        |        |        |        |      |        | 13,433 |        |      |        |
| Total 01000 - Paving                                                                  | 44,787     |     |        |        | 10,870 |        |      |        |        | 40,066 |        |        |      |        | 27,347 |        |      |        |
| 03000 - Painting: Exterior                                                            |            |     |        |        |        |        |      |        |        |        |        |        |      |        |        |        |      |        |
| 100 - Stucco<br>9,085 Sq. Ft. Building Exterior & Wall<br>Surfaces                    | 9,085      | 10  | 1      |        | 9,312  |        |      |        |        |        |        |        |      |        | 11,920 |        |      |        |
| Total 03000 - Painting: Exterior                                                      | 9,085      |     |        |        | 9,312  |        |      |        |        |        |        |        |      |        | 11,920 |        |      |        |
| 03500 - Painting: Interior                                                            |            |     |        |        |        |        |      |        |        |        |        |        |      |        |        |        |      |        |
| 100 - Building<br>14,600 Sq. Ft. All Interior Spaces                                  | 10,950     | 10  | 10     |        |        |        |      |        |        |        |        |        |      | 14,017 |        |        |      |        |
| Total 03500 - Painting: Interior                                                      | 10,950     |     |        |        |        |        |      |        |        |        |        |        |      | 14,017 |        |        |      |        |
| 05000 - Roofing                                                                       |            |     |        |        |        |        |      |        |        |        |        |        |      |        |        |        |      |        |
| 300 - Low Slope: Vinyl<br>79 Squares- Building Roof                                   | 39,500     | 20  | 5      |        |        |        |      |        | 44,691 |        |        |        |      |        |        |        |      |        |
| Total 05000 - Roofing                                                                 | 39,500     |     |        |        |        |        |      |        | 44,691 |        |        |        |      |        |        |        |      |        |
| 08000 - Rehab                                                                         |            |     |        |        |        |        |      |        |        |        |        |        |      |        |        |        |      |        |
| 300 - Restrooms<br>3 Main Building & Maintenance<br>Restrooms                         | 11,100     | 20  | 0      | 11,100 |        |        |      |        |        |        |        |        |      |        |        |        |      |        |
| 400 - Kitchen<br>Kitchen                                                              | 6,400      | 20  | 0      | 6,400  |        |        |      |        |        |        |        |        |      |        |        |        |      |        |
| Total 08000 - Rehab                                                                   | 17,500     |     |        | 17,500 |        |        |      |        |        |        |        |        |      |        |        |        |      |        |
| 22000 - Office Equipment                                                              |            |     |        |        |        |        |      |        |        |        |        |        |      |        |        |        |      |        |
| 100 - Miscellaneous<br>Printers & Copiers                                             | 14,000     | 8   | 4      |        |        |        |      | 15,453 |        |        |        |        |      |        |        | 18,828 |      |        |
| 200 - Computers, Misc.<br>IT Server                                                   | 9,200      | 3   | 2      |        |        | 9,666  |      |        | 10,409 |        |        | 11,209 |      |        | 12,071 |        |      | 12,999 |
| 240 - Computers, Misc.<br>Office Computer Work Stations                               | 36,000     | 5   | 2      |        |        | 37,823 |      |        |        |        | 42,793 |        |      |        |        | 48,416 |      |        |
| 360 - Telephone Equipment<br>Telephone System                                         | 20,500     | 12  | 6      |        |        |        |      |        |        | 23,774 |        |        |      |        |        |        |      |        |
| Total 22000 - Office Equipment                                                        | 79,700     |     |        |        |        | 47,488 |      | 15,453 | 10,409 | 23,774 | 42,793 | 11,209 |      |        | 12,071 | 67,244 |      | 12,999 |