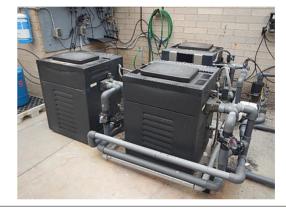

2017 Fiscal Year

#### 00020 - West Social Center (WC)

12000 - Pool

700 - Equipment: Replacement Useful Life 5 Remaining Life 2

Pool & Spa Equipment (50%) Quantity 1 Unit of Measure Lump Sum

Cost /LS \$37,560 Qty \* \$/LS \$37,560 % Included 50.00% Total Cost/Study \$18,780

Summary Replacement Year 2018 Future Cost \$19,731

This is to replace the pool equipment. Since not all equipment will fail simultaneously, this component provides for one half replacement every five years.

- 4- Pentair Triton II Commercial filters
- 3- Pentair Intelliflo Variable Speed pumps
- 2- additional spa pumps
- 4- Raypak Professional heaters (3- pool, 1- spa)
- 2- Aquasol chemical control systems

Assorted- pipes, fittings, controls, lights, etc

Carbon dioxide tank is not provided for within reserves.



800 - Cover Useful Life 6 Remaining Life 3

4,000 Sq. Ft. Pool Cover Quantity 4,000 Unit of Measure Square Feet

Cost /SqFt \$1.65

% Included 100.00% Total Cost/Study \$6,600

Summary Replacement Year 2019 Future Cost \$7,107

This is to replace the pool cover. The cover should be properly cleaned and stored during non-use to ensure maximum life.



12000 - Pool

900 - Furniture: Misc Useful Life 6 Remaining Life 3

Pool Area Furniture Quantity 1 Unit of Measure Lump Sum

Cost /LS \$11,000

% Included 100.00% Total Cost/Study \$11,000

Summary Replacement Year 2019 Future Cost \$11,846

This is to replace miscellaneous pool furniture.

#### 14000 - Recreation

700 - Billiard Table Useful Life 25 Remaining Life 5

4 Billiards Room Quantity 4 Unit of Measure Items

Cost /Itm \$5,760

% In