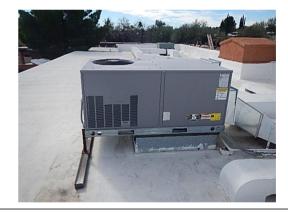

## See Section VI-b for Excluded Components

| R                                                                                     |            |     |        |        |        |        |      |        |        |        |        |        |      |        |        |        |      |        |
|---------------------------------------------------------------------------------------|------------|-----|--------|--------|--------|--------|------|--------|--------|--------|--------|--------|------|--------|--------|--------|------|--------|
| Reserve Component                                                                     | eplacement |     |        | 2016   | 2017   | 2018   | 2019 | 2020   | 2021   | 2022   | 2023   | 2024   | 2025 | 2026   | 2027   | 2028   | 2029 | 203    |
|                                                                                       |            | Rem | aining | 2016   | 2017   | 2016   | 2019 | 2020   | 2021   | 2022   | 2023   | 2024   | 2025 | 2020   | 2027   | 2026   | 2029 |        |
| 00010 - Member Services Center (<br>01000 - Paving                                    | MSC)       |     |        |        |        |        |      |        |        |        |        |        |      |        |        |        |      |        |
| 100 - Asphalt: Sealing<br>27,762 Sq. Ft. Parking Lots- Seal/Stripe                    | 5,552      | 5   | 1      |        | 5,691  |        |      |        |        | 6,439  |        |        |      |        | 7,285  |        |      |        |
| 200 - Asphalt: Ongoing Repairs<br>27,762 Sq. Ft. Parking Lots (5.6%)                  | 5,053      | 5   | 1      |        | 5,179  |        |      |        |        | 5,860  |        |        |      |        | 6,630  |        |      |        |
| 300 - Asphalt: Overlay w/ Interlayer<br>14,965 Sq. Ft. South Parking &<br>Maintenance | 23,944     | 25  | 6      |        |        |        |      |        |        | 27,768 |        |        |      |        |        |        |      |        |
| 348 - Asphalt: Overlay w/ Interlayer<br>12,797 Sq. Ft. North Parking Lot (50%)        | 10,238     | 25  | 11     |        |        |        |      |        |        |        |        |        |      |        | 13,433 |        |      |        |
| Total 01000 - Paving                                                                  | 44,787     |     |        |        | 10,870 |        |      |        |        | 40,066 |        |        |      |        | 27,347 |        |      |        |
| 03000 - Painting: Exterior                                                            |            |     |        |        |        |        |      |        |        |        |        |        |      |        |        |        |      |        |
| 100 - Stucco<br>9,085 Sq. Ft. Building Exterior & Wall<br>Surfaces                    | 9,085      | 10  | 1      |        | 9,312  |        |      |        |        |        |        |        |      |        | 11,920 |        |      |        |
| Total 03000 - Painting: Exterior                                                      | 9,085      |     |        |        | 9,312  |        |      |        |        |        |        |        |      |        | 11,920 |        |      |        |
| 03500 - Painting: Interior                                                            |            |     |        |        |        |        |      |        |        |        |        |        |      |        |        |        |      |        |
| 100 - Building<br>14,600 Sq. Ft. All Interior Spaces                                  | 10,950     | 10  | 10     |        |        |        |      |        |        |        |        |        |      | 14,017 |        |        |      |        |
| Total 03500 - Painting: Interior                                                      | 10,950     |     |        |        |        |        |      |        |        |        |        |        |      | 14,017 |        |        |      |        |
| 05000 - Roofing                                                                       |            |     |        |        |        |        |      |        |        |        |        |        |      |        |        |        |      |        |
| 300 - Low Slope: Vinyl<br>79 Squares- Building Roof                                   | 39,500     | 20  | 5      |        |        |        |      |        | 44,691 |        |        |        |      |        |        |        |      |        |
| Total 05000 - Roofing                                                                 | 39,500     |     |        |        |        |        |      |        | 44,691 |        |        |        |      |        |        |        |      |        |
| 08000 - Rehab                                                                         |            |     |        |        |        |        |      |        |        |        |        |        |      |        |        |        |      |        |
| 300 - Restrooms<br>3 Main Building & Maintenance<br>Restrooms                         | 11,100     | 20  | 0      | 11,100 |        |        |      |        |        |        |        |        |      |        |        |        |      |        |
| 400 - Kitchen<br>Kitchen                                                              | 6,400      | 20  | 0      | 6,400  |        |        |      |        |        |        |        |        |      |        |        |        |      |        |
| Total 08000 - Rehab                                                                   | 17,500     |     |        | 17,500 |        |        |      |        |        |        |        |        |      |        |        |        |      |        |
| 22000 - Office Equipment                                                              |            |     |        |        |        |        |      |        |        |        |        |        |      |        |        |        |      |        |
| 100 - Miscellaneous<br>Printers & Copiers                                             | 14,000     | 8   | 4      |        |        |        |      | 15,453 |        |        |        |        |      |        |        | 18,828 |      |        |
| 200 - Computers, Misc.<br>IT Server                                                   | 9,200      | 3   | 2      |        |        | 9,666  |      |        | 10,409 |        |        | 11,209 |      |        | 12,071 |        |      | 12,999 |
| 240 - Computers, Misc.<br>Office Computer Work Stations                               | 36,000     | 5   | 2      |        |        | 37,823 |      |        |        |        | 42,793 |        |      |        |        | 48,416 |      |        |
| 360 - Telephone Equipment<br>Telephone System                                         | 20,500     | 12  | 6      |        |        |        |      |        |        | 23,774 |        |        |      |        |        |        |      |        |
| Total 22000 - Office Equipment                                                        | 79,700     |     |        |        |        | 47,488 |      | 15,453 | 10,409 | 23,774 | 42,793 | 11,209 |      |        | 12,071 | 67,244 |      | 12,999 |