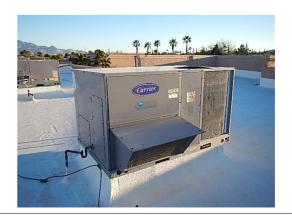

## See Section VI-b for Excluded Components

| R                                                                                     |            |     |        |        |        |        |      |        |        |        |        |        |      |        |        |        |      |        |
|---------------------------------------------------------------------------------------|------------|-----|--------|--------|--------|--------|------|--------|--------|--------|--------|--------|------|--------|--------|--------|------|--------|
| Reserve Component                                                                     | eplacement |     |        | 2016   | 2017   | 2018   | 2019 | 2020   | 2021   | 2022   | 2023   | 2024   | 2025 | 2026   | 2027   | 2028   | 2029 | 203    |
|                                                                                       |            | Rem | aining | 2016   | 2017   | 2016   | 2019 | 2020   | 2021   | 2022   | 2023   | 2024   | 2025 | 2020   | 2027   | 2026   | 2029 |        |
| 00010 - Member Services Center (<br>01000 - Paving                                    | MSC)       |     |        |        |        |        |      |        |        |        |        |        |      |        |        |        |      |        |
| 100 - Asphalt: Sealing<br>27,762 Sq. Ft. Parking Lots- Seal/Stripe                    | 5,552      | 5   | 1      |        | 5,691  |        |      |        |        | 6,439  |        |        |      |        | 7,285  |        |      |        |
| 200 - Asphalt: Ongoing Repairs<br>27,762 Sq. Ft. Parking Lots (5.6%)                  | 5,053      | 5   | 1      |        | 5,179  |        |      |        |        | 5,860  |        |        |      |        | 6,630  |        |      |        |
| 300 - Asphalt: Overlay w/ Interlayer<br>14,965 Sq. Ft. South Parking &<br>Maintenance | 23,944     | 25  | 6      |        |        |        |      |        |        | 27,768 |        |        |      |        |        |        |      |        |
| 348 - Asphalt: Overlay w/ Interlayer<br>12,797 Sq. Ft. North Parking Lot (50%)        | 10,238     | 25  | 11     |        |        |        |      |        |        |        |        |        |      |        | 13,433 |        |      |        |
| Total 01000 - Paving                                                                  | 44,787     |     |        |        | 10,870 |        |      |        |        | 40,066 |        |        |      |        | 27,347 |        |      |        |
| 03000 - Painting: Exterior                                                            |            |     |        |        |        |        |      |        |        |        |        |        |      |        |        |        |      |        |
| 100 - Stucco<br>9,085 Sq. Ft. Building Exterior & Wall<br>Surfaces                    | 9,085      | 10  | 1      |        | 9,312  |        |      |        |        |        |        |        |      |        | 11,920 |        |      |        |
| Total 03000 - Painting: Exterior                                                      | 9,085      |     |        |        | 9,312  |        |      |        |        |        |        |        |      |        | 11,920 |        |      |        |
| 03500 - Painting: Interior                                                            |            |     |        |        |        |        |      |        |        |        |        |        |      |        |        |        |      |        |
| 100 - Building<br>14,600 Sq. Ft. All Interior Spaces                                  | 10,950     | 10  | 10     |        |        |        |      |        |        |        |        |        |      | 14,017 |        |        |      |        |
| Total 03500 - Painting: Interior                                                      | 10,950     |     |        |        |        |        |      |        |        |        |        |        |      | 14,017 |        |        |      |        |
| 05000 - Roofing                                                                       |            |     |        |        |        |        |      |        |        |        |        |        |      |        |        |        |      |        |
| 300 - Low Slope: Vinyl<br>79 Squares- Building Roof                                   | 39,500     | 20  | 5      |        |        |        |      |        | 44,691 |        |        |        |      |        |        |        |      |        |
| Total 05000 - Roofing                                                                 | 39,500     |     |        |        |        |        |      |        | 44,691 |        |        |        |      |        |        |        |      |        |
| 08000 - Rehab                                                                         |            |     |        |        |        |        |      |        |        |        |        |        |      |        |        |        |      |        |
| 300 - Restrooms<br>3 Main Building & Maintenance<br>Restrooms                         | 11,100     | 20  | 0      | 11,100 |        |        |      |        |        |        |        |        |      |        |        |        |      |        |
| 400 - Kitchen<br>Kitchen                                                              | 6,400      | 20  | 0      | 6,400  |        |        |      |        |        |        |        |        |      |        |        |        |      |        |
| Total 08000 - Rehab                                                                   | 17,500     |     |        | 17,500 |        |        |      |        |        |        |        |        |      |        |        |        |      |        |
| 22000 - Office Equipment                                                              |            |     |        |        |        |        |      |        |        |        |        |        |      |        |        |        |      |        |
| 100 - Miscellaneous<br>Printers & Copiers                                             | 14,000     | 8   | 4      |        |        |        |      | 15,453 |        |        |        |        |      |        |        | 18,828 |      |        |
| 200 - Computers, Misc.<br>IT Server                                                   | 9,200      | 3   | 2      |        |        | 9,666  |      |        | 10,409 |        |        | 11,209 |      |        | 12,071 |        |      | 12,999 |
| 240 - Computers, Misc.<br>Office Computer Work Stations                               | 36,000     | 5   | 2      |        |        | 37,823 |      |        |        |        | 42,793 |        |      |        |        | 48,416 |      |        |
| 360 - Telephone Equipment<br>Telephone System                                         | 20,500     | 12  | 6      |        |        |        |      |        |        | 23,774 |        |        |      |        |        |        |      |        |
| Total 22000 - Office Equipment                                                        | 79,700     |     |        |        |        | 47,488 |      | 15,453 | 10,409 | 23,774 | 42,793 | 11,209 |      |        | 12,071 | 67,244 |      | 12,999 |