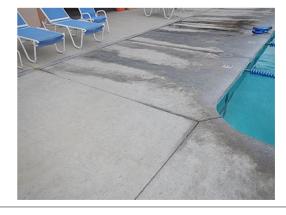

## See Section VI-b for Excluded Components

| R                                                                                     |            |     |        |        |        |        |      |        |        |        |        |        |      |        |        |        |      |        |
|---------------------------------------------------------------------------------------|------------|-----|--------|--------|--------|--------|------|--------|--------|--------|--------|--------|------|--------|--------|--------|------|--------|
| Reserve Component                                                                     | eplacement |     |        | 2016   | 2017   | 2018   | 2019 | 2020   | 2021   | 2022   | 2023   | 2024   | 2025 | 2026   | 2027   | 2028   | 2029 | 203    |
|                                                                                       |            | Rem | aining | 2016   | 2017   | 2016   | 2019 | 2020   | 2021   | 2022   | 2023   | 2024   | 2025 | 2020   | 2027   | 2026   | 2029 |        |
| 00010 - Member Services Center (<br>01000 - Paving                                    | MSC)       |     |        |        |        |        |      |        |        |        |        |        |      |        |        |        |      |        |
| 100 - Asphalt: Sealing<br>27,762 Sq. Ft. Parking Lots- Seal/Stripe                    | 5,552      | 5   | 1      |        | 5,691  |        |      |        |        | 6,439  |        |        |      |        | 7,285  |        |      |        |
| 200 - Asphalt: Ongoing Repairs<br>27,762 Sq. Ft. Parking Lots (5.6%)                  | 5,053      | 5   | 1      |        | 5,179  |        |      |        |        | 5,860  |        |        |      |        | 6,630  |        |      |        |
| 300 - Asphalt: Overlay w/ Interlayer<br>14,965 Sq. Ft. South Parking &<br>Maintenance | 23,944     | 25  | 6      |        |        |        |      |        |        | 27,768 |        |        |      |        |        |        |      |        |
| 348 - Asphalt: Overlay w/ Interlayer<br>12,797 Sq. Ft. North Parking Lot (50%)        | 10,238     | 25  | 11     |        |        |        |      |        |        |        |        |        |      |        | 13,433 |        |      |        |
| Total 01000 - Paving                                                                  | 44,787     |     |        |        | 10,870 |        |      |        |        | 40,066 |        |        |      |        | 27,347 |        |      |        |
| 03000 - Painting: Exterior                                                            |            |     |        |        |        |        |      |        |        |        |        |        |      |        |        |        |      |        |
| 100 - Stucco<br>9,085 Sq. Ft. Building Exterior & Wall<br>Surfaces                    | 9,085      | 10  | 1      |        | 9,312  |        |      |        |        |        |        |        |      |        | 11,920 |        |      |        |
| Total 03000 - Painting: Exterior                                                      | 9,085      |     |        |        | 9,312  |        |      |        |        |        |        |        |      |        | 11,920 |        |      |        |
| 03500 - Painting: Interior                                                            |            |     |        |        |        |        |      |        |        |        |        |        |      |        |        |        |      |        |
| 100 - Building<br>14,600 Sq. Ft. All Interior Spaces                                  | 10,950     | 10  | 10     |        |        |        |      |        |        |        |        |        |      | 14,017 |        |        |      |        |
| Total 03500 - Painting: Interior                                                      | 10,950     |     |        |        |        |        |      |        |        |        |        |        |      | 14,017 |        |        |      |        |
| 05000 - Roofing                                                                       |            |     |        |        |        |        |      |        |        |        |        |        |      |        |        |        |      |        |
| 300 - Low Slope: Vinyl<br>79 Squares- Building Roof                                   | 39,500     | 20  | 5      |        |        |        |      |        | 44,691 |        |        |        |      |        |        |        |      |        |
| Total 05000 - Roofing                                                                 | 39,500     |     |        |        |        |        |      |        | 44,691 |        |        |        |      |        |        |        |      |        |
| 08000 - Rehab                                                                         |            |     |        |        |        |        |      |        |        |        |        |        |      |        |        |        |      |        |
| 300 - Restrooms<br>3 Main Building & Maintenance<br>Restrooms                         | 11,100     | 20  | 0      | 11,100 |        |        |      |        |        |        |        |        |      |        |        |        |      |        |
| 400 - Kitchen<br>Kitchen                                                              | 6,400      | 20  | 0      | 6,400  |        |        |      |        |        |        |        |        |      |        |        |        |      |        |
| Total 08000 - Rehab                                                                   | 17,500     |     |        | 17,500 |        |        |      |        |        |        |        |        |      |        |        |        |      |        |
| 22000 - Office Equipment                                                              |            |     |        |        |        |        |      |        |        |        |        |        |      |        |        |        |      |        |
| 100 - Miscellaneous<br>Printers & Copiers                                             | 14,000     | 8   | 4      |        |        |        |      | 15,453 |        |        |        |        |      |        |        | 18,828 |      |        |
| 200 - Computers, Misc.<br>IT Server                                                   | 9,200      | 3   | 2      |        |        | 9,666  |      |        | 10,409 |        |        | 11,209 |      |        | 12,071 |        |      | 12,999 |
| 240 - Computers, Misc.<br>Office Computer Work Stations                               | 36,000     | 5   | 2      |        |        | 37,823 |      |        |        |        | 42,793 |        |      |        |        | 48,416 |      |        |
| 360 - Telephone Equipment<br>Telephone System                                         | 20,500     | 12  | 6      |        |        |        |      |        |        | 23,774 |        |        |      |        |        |        |      |        |
| Total 22000 - Office Equipment                                                        | 79,700     |     |        |        |        | 47,488 |      | 15,453 | 10,409 | 23,774 | 42,793 | 11,209 |      |        | 12,071 | 67,244 |      | 12,999 |