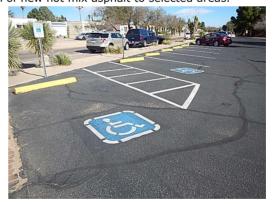

## See Section VI-b for Excluded Components

| R                                                                                     |            |     |        |        |        |        |      |        |        |        |        |        |      |        |        |        |      |        |
|---------------------------------------------------------------------------------------|------------|-----|--------|--------|--------|--------|------|--------|--------|--------|--------|--------|------|--------|--------|--------|------|--------|
| Reserve Component                                                                     | eplacement |     |        | 2016   | 2017   | 2018   | 2019 | 2020   | 2021   | 2022   | 2023   | 2024   | 2025 | 2026   | 2027   | 2028   | 2029 | 203    |
|                                                                                       |            | Rem | aining | 2016   | 2017   | 2016   | 2019 | 2020   | 2021   | 2022   | 2023   | 2024   | 2025 | 2020   | 2027   | 2026   | 2029 |        |
| 00010 - Member Services Center (<br>01000 - Paving                                    | MSC)       |     |        |        |        |        |      |        |        |        |        |        |      |        |        |        |      |        |
| 100 - Asphalt: Sealing<br>27,762 Sq. Ft. Parking Lots- Seal/Stripe                    | 5,552      | 5   | 1      |        | 5,691  |        |      |        |        | 6,439  |        |        |      |        | 7,285  |        |      |        |
| 200 - Asphalt: Ongoing Repairs<br>27,762 Sq. Ft. Parking Lots (5.6%)                  | 5,053      | 5   | 1      |        | 5,179  |        |      |        |        | 5,860  |        |        |      |        | 6,630  |        |      |        |
| 300 - Asphalt: Overlay w/ Interlayer<br>14,965 Sq. Ft. South Parking &<br>Maintenance | 23,944     | 25  | 6      |        |        |        |      |        |        | 27,768 |        |        |      |        |        |        |      |        |
| 348 - Asphalt: Overlay w/ Interlayer<br>12,797 Sq. Ft. North Parking Lot (50%)        | 10,238     | 25  | 11     |        |        |        |      |        |        |        |        |        |      |        | 13,433 |        |      |        |
| Total 01000 - Paving                                                                  | 44,787     |     |        |        | 10,870 |        |      |        |        | 40,066 |        |        |      |        | 27,347 |        |      |        |
| 03000 - Painting: Exterior                                                            |            |     |        |        |        |        |      |        |        |        |        |        |      |        |        |        |      |        |
| 100 - Stucco<br>9,085 Sq. Ft. Building Exterior & Wall<br>Surfaces                    | 9,085      | 10  | 1      |        | 9,312  |        |      |        |        |        |        |        |      |        | 11,920 |        |      |        |
| Total 03000 - Painting: Exterior                                                      | 9,085      |     |        |        | 9,312  |        |      |        |        |        |        |        |      |        | 11,920 |        |      |        |
| 03500 - Painting: Interior                                                            |            |     |        |        |        |        |      |        |        |        |        |        |      |        |        |        |      |        |
| 100 - Building<br>14,600 Sq. Ft. All Interior Spaces                                  | 10,950     | 10  | 10     |        |        |        |      |        |        |        |        |        |      | 14,017 |        |        |      |        |
| Total 03500 - Painting: Interior                                                      | 10,950     |     |        |        |        |        |      |        |        |        |        |        |      | 14,017 |        |        |      |        |
| 05000 - Roofing                                                                       |            |     |        |        |        |        |      |        |        |        |        |        |      |        |        |        |      |        |
| 300 - Low Slope: Vinyl<br>79 Squares- Building Roof                                   | 39,500     | 20  | 5      |        |        |        |      |        | 44,691 |        |        |        |      |        |        |        |      |        |
| Total 05000 - Roofing                                                                 | 39,500     |     |        |        |        |        |      |        | 44,691 |        |        |        |      |        |        |        |      |        |
| 08000 - Rehab                                                                         |            |     |        |        |        |        |      |        |        |        |        |        |      |        |        |        |      |        |
| 300 - Restrooms<br>3 Main Building & Maintenance<br>Restrooms                         | 11,100     | 20  | 0      | 11,100 |        |        |      |        |        |        |        |        |      |        |        |        |      |        |
| 400 - Kitchen<br>Kitchen                                                              | 6,400      | 20  | 0      | 6,400  |        |        |      |        |        |        |        |        |      |        |        |        |      |        |
| Total 08000 - Rehab                                                                   | 17,500     |     |        | 17,500 |        |        |      |        |        |        |        |        |      |        |        |        |      |        |
| 22000 - Office Equipment                                                              |            |     |        |        |        |        |      |        |        |        |        |        |      |        |        |        |      |        |
| 100 - Miscellaneous<br>Printers & Copiers                                             | 14,000     | 8   | 4      |        |        |        |      | 15,453 |        |        |        |        |      |        |        | 18,828 |      |        |
| 200 - Computers, Misc.<br>IT Server                                                   | 9,200      | 3   | 2      |        |        | 9,666  |      |        | 10,409 |        |        | 11,209 |      |        | 12,071 |        |      | 12,999 |
| 240 - Computers, Misc.<br>Office Computer Work Stations                               | 36,000     | 5   | 2      |        |        | 37,823 |      |        |        |        | 42,793 |        |      |        |        | 48,416 |      |        |
| 360 - Telephone Equipment<br>Telephone System                                         | 20,500     | 12  | 6      |        |        |        |      |        |        | 23,774 |        |        |      |        |        |        |      |        |
| Total 22000 - Office Equipment                                                        | 79,700     |     |        |        |        | 47,488 |      | 15,453 | 10,409 | 23,774 | 42,793 | 11,209 |      |        | 12,071 | 67,244 |      | 12,999 |