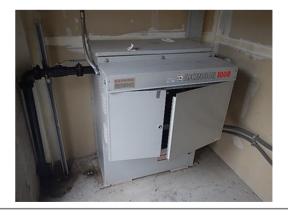

## See Section VI-b for Excluded Components

| R                                                                                     |            |     |        |        |        |        |      |        |        |        |        |        |      |        |        |        |      |        |
|---------------------------------------------------------------------------------------|------------|-----|--------|--------|--------|--------|------|--------|--------|--------|--------|--------|------|--------|--------|--------|------|--------|
| Reserve Component                                                                     | eplacement |     |        | 2016   | 2017   | 2018   | 2019 | 2020   | 2021   | 2022   | 2023   | 2024   | 2025 | 2026   | 2027   | 2028   | 2029 | 203    |
|                                                                                       |            | Rem | aining | 2016   | 2017   | 2016   | 2019 | 2020   | 2021   | 2022   | 2023   | 2024   | 2025 | 2020   | 2027   | 2026   | 2029 |        |
| 00010 - Member Services Center (<br>01000 - Paving                                    | MSC)       |     |        |        |        |        |      |        |        |        |        |        |      |        |        |        |      |        |
| 100 - Asphalt: Sealing<br>27,762 Sq. Ft. Parking Lots- Seal/Stripe                    | 5,552      | 5   | 1      |        | 5,691  |        |      |        |        | 6,439  |        |        |      |        | 7,285  |        |      |        |
| 200 - Asphalt: Ongoing Repairs<br>27,762 Sq. Ft. Parking Lots (5.6%)                  | 5,053      | 5   | 1      |        | 5,179  |        |      |        |        | 5,860  |        |        |      |        | 6,630  |        |      |        |
| 300 - Asphalt: Overlay w/ Interlayer<br>14,965 Sq. Ft. South Parking &<br>Maintenance | 23,944     | 25  | 6      |        |        |        |      |        |        | 27,768 |        |        |      |        |        |        |      |        |
| 348 - Asphalt: Overlay w/ Interlayer<br>12,797 Sq. Ft. North Parking Lot (50%)        | 10,238     | 25  | 11     |        |        |        |      |        |        |        |        |        |      |        | 13,433 |        |      |        |
| Total 01000 - Paving                                                                  | 44,787     |     |        |        | 10,870 |        |      |        |        | 40,066 |        |        |      |        | 27,347 |        |      |        |
| 03000 - Painting: Exterior                                                            |            |     |        |        |        |        |      |        |        |        |        |        |      |        |        |        |      |        |
| 100 - Stucco<br>9,085 Sq. Ft. Building Exterior & Wall<br>Surfaces                    | 9,085      | 10  | 1      |        | 9,312  |        |      |        |        |        |        |        |      |        | 11,920 |        |      |        |
| Total 03000 - Painting: Exterior                                                      | 9,085      |     |        |        | 9,312  |        |      |        |        |        |        |        |      |        | 11,920 |        |      |        |
| 03500 - Painting: Interior                                                            |            |     |        |        |        |        |      |        |        |        |        |        |      |        |        |        |      |        |
| 100 - Building<br>14,600 Sq. Ft. All Interior Spaces                                  | 10,950     | 10  | 10     |        |        |        |      |        |        |        |        |        |      | 14,017 |        |        |      |        |
| Total 03500 - Painting: Interior                                                      | 10,950     |     |        |        |        |        |      |        |        |        |        |        |      | 14,017 |        |        |      |        |
| 05000 - Roofing                                                                       |            |     |        |        |        |        |      |        |        |        |        |        |      |        |        |        |      |        |
| 300 - Low Slope: Vinyl<br>79 Squares- Building Roof                                   | 39,500     | 20  | 5      |        |        |        |      |        | 44,691 |        |        |        |      |        |        |        |      |        |
| Total 05000 - Roofing                                                                 | 39,500     |     |        |        |        |        |      |        | 44,691 |        |        |        |      |        |        |        |      |        |
| 08000 - Rehab                                                                         |            |     |        |        |        |        |      |        |        |        |        |        |      |        |        |        |      |        |
| 300 - Restrooms<br>3 Main Building & Maintenance<br>Restrooms                         | 11,100     | 20  | 0      | 11,100 |        |        |      |        |        |        |        |        |      |        |        |        |      |        |
| 400 - Kitchen<br>Kitchen                                                              | 6,400      | 20  | 0      | 6,400  |        |        |      |        |        |        |        |        |      |        |        |        |      |        |
| Total 08000 - Rehab                                                                   | 17,500     |     |        | 17,500 |        |        |      |        |        |        |        |        |      |        |        |        |      |        |
| 22000 - Office Equipment                                                              |            |     |        |        |        |        |      |        |        |        |        |        |      |        |        |        |      |        |
| 100 - Miscellaneous<br>Printers & Copiers                                             | 14,000     | 8   | 4      |        |        |        |      | 15,453 |        |        |        |        |      |        |        | 18,828 |      |        |
| 200 - Computers, Misc.<br>IT Server                                                   | 9,200      | 3   | 2      |        |        | 9,666  |      |        | 10,409 |        |        | 11,209 |      |        | 12,071 |        |      | 12,999 |
| 240 - Computers, Misc.<br>Office Computer Work Stations                               | 36,000     | 5   | 2      |        |        | 37,823 |      |        |        |        | 42,793 |        |      |        |        | 48,416 |      |        |
| 360 - Telephone Equipment<br>Telephone System                                         | 20,500     | 12  | 6      |        |        |        |      |        |        | 23,774 |        |        |      |        |        |        |      |        |
| Total 22000 - Office Equipment                                                        | 79,700     |     |        |        |        | 47,488 |      | 15,453 | 10,409 | 23,774 | 42,793 | 11,209 |      |        | 12,071 | 67,244 |      | 12,999 |