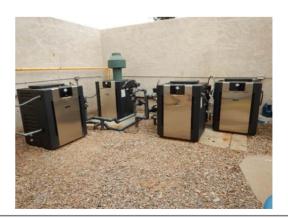

## See Section VI-b for Excluded Components

| R                                                                                     |            |     |        |        |        |        |      |        |        |        |        |        |      |        |        |        |      |        |
|---------------------------------------------------------------------------------------|------------|-----|--------|--------|--------|--------|------|--------|--------|--------|--------|--------|------|--------|--------|--------|------|--------|
| Reserve Component                                                                     | eplacement |     |        | 2016   | 2017   | 2018   | 2019 | 2020   | 2021   | 2022   | 2023   | 2024   | 2025 | 2026   | 2027   | 2028   | 2029 | 203    |
|                                                                                       |            | Rem | aining | 2016   | 2017   | 2016   | 2019 | 2020   | 2021   | 2022   | 2023   | 2024   | 2025 | 2020   | 2027   | 2026   | 2029 |        |
| 00010 - Member Services Center (<br>01000 - Paving                                    | MSC)       |     |        |        |        |        |      |        |        |        |        |        |      |        |        |        |      |        |
| 100 - Asphalt: Sealing<br>27,762 Sq. Ft. Parking Lots- Seal/Stripe                    | 5,552      | 5   | 1      |        | 5,691  |        |      |        |        | 6,439  |        |        |      |        | 7,285  |        |      |        |
| 200 - Asphalt: Ongoing Repairs<br>27,762 Sq. Ft. Parking Lots (5.6%)                  | 5,053      | 5   | 1      |        | 5,179  |        |      |        |        | 5,860  |        |        |      |        | 6,630  |        |      |        |
| 300 - Asphalt: Overlay w/ Interlayer<br>14,965 Sq. Ft. South Parking &<br>Maintenance | 23,944     | 25  | 6      |        |        |        |      |        |        | 27,768 |        |        |      |        |        |        |      |        |
| 348 - Asphalt: Overlay w/ Interlayer<br>12,797 Sq. Ft. North Parking Lot (50%)        | 10,238     | 25  | 11     |        |        |        |      |        |        |        |        |        |      |        | 13,433 |        |      |        |
| Total 01000 - Paving                                                                  | 44,787     |     |        |        | 10,870 |        |      |        |        | 40,066 |        |        |      |        | 27,347 |        |      |        |
| 03000 - Painting: Exterior                                                            |            |     |        |        |        |        |      |        |        |        |        |        |      |        |        |        |      |        |
| 100 - Stucco<br>9,085 Sq. Ft. Building Exterior & Wall<br>Surfaces                    | 9,085      | 10  | 1      |        | 9,312  |        |      |        |        |        |        |        |      |        | 11,920 |        |      |        |
| Total 03000 - Painting: Exterior                                                      | 9,085      |     |        |        | 9,312  |        |      |        |        |        |        |        |      |        | 11,920 |        |      |        |
| 03500 - Painting: Interior                                                            |            |     |        |        |        |        |      |        |        |        |        |        |      |        |        |        |      |        |
| 100 - Building<br>14,600 Sq. Ft. All Interior Spaces                                  | 10,950     | 10  | 10     |        |        |        |      |        |        |        |        |        |      | 14,017 |        |        |      |        |
| Total 03500 - Painting: Interior                                                      | 10,950     |     |        |        |        |        |      |        |        |        |        |        |      | 14,017 |        |        |      |        |
| 05000 - Roofing                                                                       |            |     |        |        |        |        |      |        |        |        |        |        |      |        |        |        |      |        |
| 300 - Low Slope: Vinyl<br>79 Squares- Building Roof                                   | 39,500     | 20  | 5      |        |        |        |      |        | 44,691 |        |        |        |      |        |        |        |      |        |
| Total 05000 - Roofing                                                                 | 39,500     |     |        |        |        |        |      |        | 44,691 |        |        |        |      |        |        |        |      |        |
| 08000 - Rehab                                                                         |            |     |        |        |        |        |      |        |        |        |        |        |      |        |        |        |      |        |
| 300 - Restrooms<br>3 Main Building & Maintenance<br>Restrooms                         | 11,100     | 20  | 0      | 11,100 |        |        |      |        |        |        |        |        |      |        |        |        |      |        |
| 400 - Kitchen<br>Kitchen                                                              | 6,400      | 20  | 0      | 6,400  |        |        |      |        |        |        |        |        |      |        |        |        |      |        |
| Total 08000 - Rehab                                                                   | 17,500     |     |        | 17,500 |        |        |      |        |        |        |        |        |      |        |        |        |      |        |
| 22000 - Office Equipment                                                              |            |     |        |        |        |        |      |        |        |        |        |        |      |        |        |        |      |        |
| 100 - Miscellaneous<br>Printers & Copiers                                             | 14,000     | 8   | 4      |        |        |        |      | 15,453 |        |        |        |        |      |        |        | 18,828 |      |        |
| 200 - Computers, Misc.<br>IT Server                                                   | 9,200      | 3   | 2      |        |        | 9,666  |      |        | 10,409 |        |        | 11,209 |      |        | 12,071 |        |      | 12,999 |
| 240 - Computers, Misc.<br>Office Computer Work Stations                               | 36,000     | 5   | 2      |        |        | 37,823 |      |        |        |        | 42,793 |        |      |        |        | 48,416 |      |        |
| 360 - Telephone Equipment<br>Telephone System                                         | 20,500     | 12  | 6      |        |        |        |      |        |        | 23,774 |        |        |      |        |        |        |      |        |
| Total 22000 - Office Equipment                                                        | 79,700     |     |        |        |        | 47,488 |      | 15,453 | 10,409 | 23,774 | 42,793 | 11,209 |      |        | 12,071 | 67,244 |      | 12,999 |