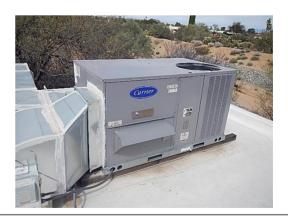

## See Section VI-b for Excluded Components

| R                                                                                     |            |     |        |        |        |        |      |        |        |        |        |        |      |        |        |        |      |        |
|---------------------------------------------------------------------------------------|------------|-----|--------|--------|--------|--------|------|--------|--------|--------|--------|--------|------|--------|--------|--------|------|--------|
| Reserve Component                                                                     | eplacement |     |        | 2016   | 2017   | 2018   | 2019 | 2020   | 2021   | 2022   | 2023   | 2024   | 2025 | 2026   | 2027   | 2028   | 2029 | 203    |
|                                                                                       |            | Rem | aining | 2016   | 2017   | 2016   | 2019 | 2020   | 2021   | 2022   | 2023   | 2024   | 2025 | 2020   | 2027   | 2026   | 2029 |        |
| 00010 - Member Services Center (<br>01000 - Paving                                    | MSC)       |     |        |        |        |        |      |        |        |        |        |        |      |        |        |        |      |        |
| 100 - Asphalt: Sealing<br>27,762 Sq. Ft. Parking Lots- Seal/Stripe                    | 5,552      | 5   | 1      |        | 5,691  |        |      |        |        | 6,439  |        |        |      |        | 7,285  |        |      |        |
| 200 - Asphalt: Ongoing Repairs<br>27,762 Sq. Ft. Parking Lots (5.6%)                  | 5,053      | 5   | 1      |        | 5,179  |        |      |        |        | 5,860  |        |        |      |        | 6,630  |        |      |        |
| 300 - Asphalt: Overlay w/ Interlayer<br>14,965 Sq. Ft. South Parking &<br>Maintenance | 23,944     | 25  | 6      |        |        |        |      |        |        | 27,768 |        |        |      |        |        |        |      |        |
| 348 - Asphalt: Overlay w/ Interlayer<br>12,797 Sq. Ft. North Parking Lot (50%)        | 10,238     | 25  | 11     |        |        |        |      |        |        |        |        |        |      |        | 13,433 |        |      |        |
| Total 01000 - Paving                                                                  | 44,787     |     |        |        | 10,870 |        |      |        |        | 40,066 |        |        |      |        | 27,347 |        |      |        |
| 03000 - Painting: Exterior                                                            |            |     |        |        |        |        |      |        |        |        |        |        |      |        |        |        |      |        |
| 100 - Stucco<br>9,085 Sq. Ft. Building Exterior & Wall<br>Surfaces                    | 9,085      | 10  | 1      |        | 9,312  |        |      |        |        |        |        |        |      |        | 11,920 |        |      |        |
| Total 03000 - Painting: Exterior                                                      | 9,085      |     |        |        | 9,312  |        |      |        |        |        |        |        |      |        | 11,920 |        |      |        |
| 03500 - Painting: Interior                                                            |            |     |        |        |        |        |      |        |        |        |        |        |      |        |        |        |      |        |
| 100 - Building<br>14,600 Sq. Ft. All Interior Spaces                                  | 10,950     | 10  | 10     |        |        |        |      |        |        |        |        |        |      | 14,017 |        |        |      |        |
| Total 03500 - Painting: Interior                                                      | 10,950     |     |        |        |        |        |      |        |        |        |        |        |      | 14,017 |        |        |      |        |
| 05000 - Roofing                                                                       |            |     |        |        |        |        |      |        |        |        |        |        |      |        |        |        |      |        |
| 300 - Low Slope: Vinyl<br>79 Squares- Building Roof                                   | 39,500     | 20  | 5      |        |        |        |      |        | 44,691 |        |        |        |      |        |        |        |      |        |
| Total 05000 - Roofing                                                                 | 39,500     |     |        |        |        |        |      |        | 44,691 |        |        |        |      |        |        |        |      |        |
| 08000 - Rehab                                                                         |            |     |        |        |        |        |      |        |        |        |        |        |      |        |        |        |      |        |
| 300 - Restrooms<br>3 Main Building & Maintenance<br>Restrooms                         | 11,100     | 20  | 0      | 11,100 |        |        |      |        |        |        |        |        |      |        |        |        |      |        |
| 400 - Kitchen<br>Kitchen                                                              | 6,400      | 20  | 0      | 6,400  |        |        |      |        |        |        |        |        |      |        |        |        |      |        |
| Total 08000 - Rehab                                                                   | 17,500     |     |        | 17,500 |        |        |      |        |        |        |        |        |      |        |        |        |      |        |
| 22000 - Office Equipment                                                              |            |     |        |        |        |        |      |        |        |        |        |        |      |        |        |        |      |        |
| 100 - Miscellaneous<br>Printers & Copiers                                             | 14,000     | 8   | 4      |        |        |        |      | 15,453 |        |        |        |        |      |        |        | 18,828 |      |        |
| 200 - Computers, Misc.<br>IT Server                                                   | 9,200      | 3   | 2      |        |        | 9,666  |      |        | 10,409 |        |        | 11,209 |      |        | 12,071 |        |      | 12,999 |
| 240 - Computers, Misc.<br>Office Computer Work Stations                               | 36,000     | 5   | 2      |        |        | 37,823 |      |        |        |        | 42,793 |        |      |        |        | 48,416 |      |        |
| 360 - Telephone Equipment<br>Telephone System                                         | 20,500     | 12  | 6      |        |        |        |      |        |        | 23,774 |        |        |      |        |        |        |      |        |
| Total 22000 - Office Equipment                                                        | 79,700     |     |        |        |        | 47,488 |      | 15,453 | 10,409 | 23,774 | 42,793 | 11,209 |      |        | 12,071 | 67,244 |      | 12,999 |