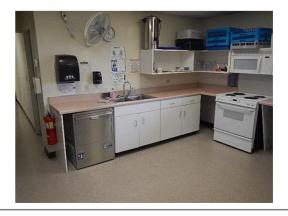

oring

760 - Hardwood Floors Useful Life 10 Remaining Life 10

2,150 Sq. Ft. Anza & Santa Cruz- Refinish Quantity 2,150 Unit of Measure Square Feet

Cost /SqFt \$6.00

% Included 100.00% Total Cost/Study \$12,900

Summary Replacement Year 2026 Future Cost \$16,513

This is to refinish the hardwood flooring.



### 27000 - Appliances

780 - Miscellaneous Useful Life 20 Remaining Life 5

9 Kitchen Appliances Quantity 9 Unit of Measure Items

Cost /Itm \$3,000

% Included 100.00% Total Cost/Study \$27,000

Summary Replacement Year 2021 Future Cost \$30,548

This is to repair or replace miscellaneous appliances.

- 1- Vollrath warming station
- 1- McCall Freezer
- 1- True Refrigerator
- 2- Duke Ovens
- 1- Manitowoc Ice Machine
- 1- GE Oven/Stove
- 1- GE Microwave
- 1- Mover Diebel Dishwasher



01000 - Paving

148 - Asphalt: Sealing Useful Life 5 Remaining Life 1

64,068 Sq. Ft. Drives & Parking Quantity 64,068 Unit of Measure Square Feet

Cost /SqFt \$0.200

% Included 100.00% Total Cost/Study \$12,814

Summary Replacement Year 2017 Future Cost \$13,134

This is to prepare the surface, apply a single coat asphalt emulsion product and restripe to match the existing layout. If a second coat is desired the cost is generally 10% to 20% higher.



248 - Asphalt: Ongoing Repairs Useful Life 5 Remaining Life 1

64,068 Sq. Ft. Drives & Parking (3%)

Quantity 64,068

Unit of Measure Square Feet

Cost /SqFt \$3.25

Qty \* \$/SqFt \$208,221

% Included 2.50% Total Cost/Study \$5,206

Summary Replacement Year 2017 Future Cost \$5,336

This is for miscellaneous repairs including crack fill