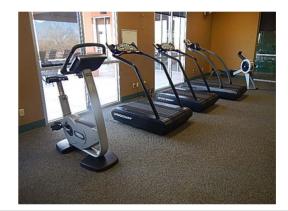

## See Section VI-b for Excluded Components

| R                                                                                     |            |     |        |        |        |        |      |        |        |        |        |        |      |        |        |        |      |        |
|---------------------------------------------------------------------------------------|------------|-----|--------|--------|--------|--------|------|--------|--------|--------|--------|--------|------|--------|--------|--------|------|--------|
| Reserve Component                                                                     | eplacement |     |        | 2016   | 2017   | 2018   | 2019 | 2020   | 2021   | 2022   | 2023   | 2024   | 2025 | 2026   | 2027   | 2028   | 2029 | 203    |
|                                                                                       |            | Rem | aining | 2016   | 2017   | 2016   | 2019 | 2020   | 2021   | 2022   | 2023   | 2024   | 2025 | 2020   | 2027   | 2026   | 2029 |        |
| 00010 - Member Services Center (<br>01000 - Paving                                    | MSC)       |     |        |        |        |        |      |        |        |        |        |        |      |        |        |        |      |        |
| 100 - Asphalt: Sealing<br>27,762 Sq. Ft. Parking Lots- Seal/Stripe                    | 5,552      | 5   | 1      |        | 5,691  |        |      |        |        | 6,439  |        |        |      |        | 7,285  |        |      |        |
| 200 - Asphalt: Ongoing Repairs<br>27,762 Sq. Ft. Parking Lots (5.6%)                  | 5,053      | 5   | 1      |        | 5,179  |        |      |        |        | 5,860  |        |        |      |        | 6,630  |        |      |        |
| 300 - Asphalt: Overlay w/ Interlayer<br>14,965 Sq. Ft. South Parking &<br>Maintenance | 23,944     | 25  | 6      |        |        |        |      |        |        | 27,768 |        |        |      |        |        |        |      |        |
| 348 - Asphalt: Overlay w/ Interlayer<br>12,797 Sq. Ft. North Parking Lot (50%)        | 10,238     | 25  | 11     |        |        |        |      |        |        |        |        |        |      |        | 13,433 |        |      |        |
| Total 01000 - Paving                                                                  | 44,787     |     |        |        | 10,870 |        |      |        |        | 40,066 |        |        |      |        | 27,347 |        |      |        |
| 03000 - Painting: Exterior                                                            |            |     |        |        |        |        |      |        |        |        |        |        |      |        |        |        |      |        |
| 100 - Stucco<br>9,085 Sq. Ft. Building Exterior & Wall<br>Surfaces                    | 9,085      | 10  | 1      |        | 9,312  |        |      |        |        |        |        |        |      |        | 11,920 |        |      |        |
| Total 03000 - Painting: Exterior                                                      | 9,085      |     |        |        | 9,312  |        |      |        |        |        |        |        |      |        | 11,920 |        |      |        |
| 03500 - Painting: Interior                                                            |            |     |        |        |        |        |      |        |        |        |        |        |      |        |        |        |      |        |
| 100 - Building<br>14,600 Sq. Ft. All Interior Spaces                                  | 10,950     | 10  | 10     |        |        |        |      |        |        |        |        |        |      | 14,017 |        |        |      |        |
| Total 03500 - Painting: Interior                                                      | 10,950     |     |        |        |        |        |      |        |        |        |        |        |      | 14,017 |        |        |      |        |
| 05000 - Roofing                                                                       |            |     |        |        |        |        |      |        |        |        |        |        |      |        |        |        |      |        |
| 300 - Low Slope: Vinyl<br>79 Squares- Building Roof                                   | 39,500     | 20  | 5      |        |        |        |      |        | 44,691 |        |        |        |      |        |        |        |      |        |
| Total 05000 - Roofing                                                                 | 39,500     |     |        |        |        |        |      |        | 44,691 |        |        |        |      |        |        |        |      |        |
| 08000 - Rehab                                                                         |            |     |        |        |        |        |      |        |        |        |        |        |      |        |        |        |      |        |
| 300 - Restrooms<br>3 Main Building & Maintenance<br>Restrooms                         | 11,100     | 20  | 0      | 11,100 |        |        |      |        |        |        |        |        |      |        |        |        |      |        |
| 400 - Kitchen<br>Kitchen                                                              | 6,400      | 20  | 0      | 6,400  |        |        |      |        |        |        |        |        |      |        |        |        |      |        |
| Total 08000 - Rehab                                                                   | 17,500     |     |        | 17,500 |        |        |      |        |        |        |        |        |      |        |        |        |      |        |
| 22000 - Office Equipment                                                              |            |     |        |        |        |        |      |        |        |        |        |        |      |        |        |        |      |        |
| 100 - Miscellaneous<br>Printers & Copiers                                             | 14,000     | 8   | 4      |        |        |        |      | 15,453 |        |        |        |        |      |        |        | 18,828 |      |        |
| 200 - Computers, Misc.<br>IT Server                                                   | 9,200      | 3   | 2      |        |        | 9,666  |      |        | 10,409 |        |        | 11,209 |      |        | 12,071 |        |      | 12,999 |
| 240 - Computers, Misc.<br>Office Computer Work Stations                               | 36,000     | 5   | 2      |        |        | 37,823 |      |        |        |        | 42,793 |        |      |        |        | 48,416 |      |        |
| 360 - Telephone Equipment<br>Telephone System                                         | 20,500     | 12  | 6      |        |        |        |      |        |        | 23,774 |        |        |      |        |        |        |      |        |
| Total 22000 - Office Equipment                                                        | 79,700     |     |        |        |        | 47,488 |      | 15,453 | 10,409 | 23,774 | 42,793 | 11,209 |      |        | 12,071 | 67,244 |      | 12,999 |