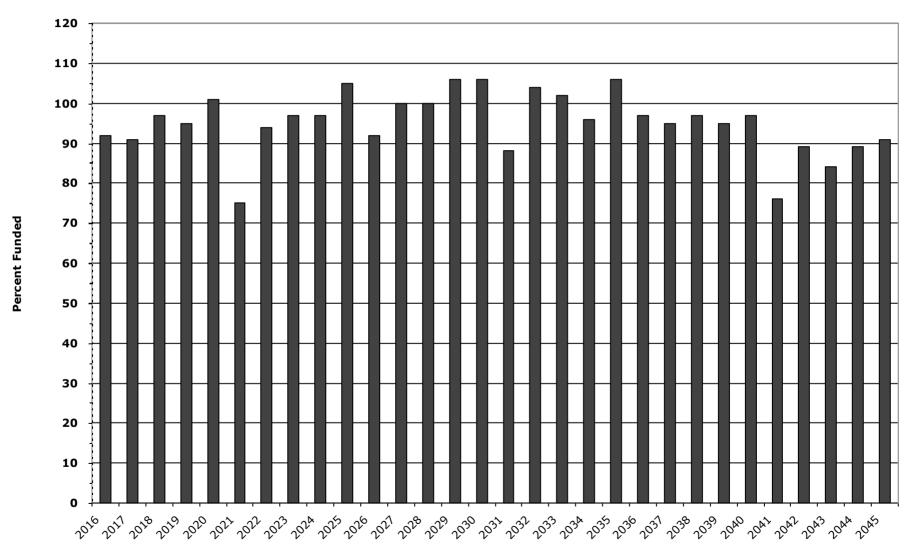

2. Where do I find the status of the reserve fund, based on the Percent Funded calculation?

This is found for the 30-year term of the study in Section IV, "30 Year Reserve Funding Plan, Including Fully Funded Balance and % Funded." For the year for which the study was prepared, 2017, the Project is 90.9% funded.

# The status of the Project's reserves, as reflected in the following Reserve Study, is as follows:

- 1. The Expenditure Forecast of the following Reserve Study identifies the major components which the Project is obligated to repair, replace, restore or maintain, as determined in accordance with the criteria specified above, and specifies for each such component:
  - a. Its current estimated replacement cost;
  - b. Its estimated useful life; and
  - c. Its estimated remaining useful life.
- 2. It is estimated that the total cash reserves necessary to repair, replace, restore or maintain such major components (in the aggregate) during and at the end of their first remaining useful life is \$5,810,467.
  - [For purposes of this calculation, "necessary" is defined as the Fully Funded Balance (FFB) (Component Current Cost X Effective Age / Useful Life, including a provision for interest and inflation in future years.)]
- 3. The current amount of accumulated cash reserves actually set aside to repair, replace, restore, or maintain such major components as of the fiscal year ending December 31, 2017 is estimated to be \$5,279,628, constituting 90.9% of the total expenditures anticipated for all such major components through their first end of useful life replacement.
- 4. Based upon the schedule of annual reserve contributions necessary to defray the cost of repairing, replacing, restoring or maintaining such major components in the years such expenditures are estimated to be required, it is estimated that annual reserve contributions in the initial amount of \$914,400 [\$67.87 Household per yr (average)] for the fiscal year ending December 31, 2017 (the first full fiscal year following first distribution of this report) will be necessary in order to meet all such reserve expenditures when they are projected to come due.

#### **Percent Funded Status**

Based on paragraphs 1 - 3 above, the Project is 90.9% funded. The following scale can be used as a measure to determine the Project's financial picture whereas the lower the percentage, the higher the likelihood of the Project requiring a special assessment, or other large increases to the reserve contribution in the future.