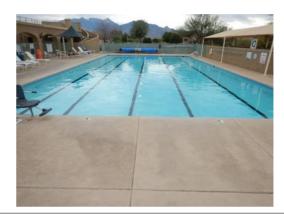

input will further define this component. Appliances are provided for within other components.



472 - Cabinets Useful Life 20 Remaining Life 1

2 Art & Clay Counters & Cabinets Quantity 2 Unit of Measure Room

Cost /Rm \$8,625

% Included 100.00% Total Cost/Study \$17,250

Summary Replacement Year 2017 Future Cost \$17,681

This is for replacing the cabinets per existing. Replacement costs will depend on the scope of work at replacement.

In 2016, the counter tops are very worn.



08000 - Rehab

12000 - Pool

130 - Resurface Useful Life 12 Remaining Life 6

240 Lin. Ft. Pool Quantity 240 Unit of Measure Linear Feet

Cost /l.f. \$115

% Included 100.00% Total Cost/Study \$27,600

Summary Replacement Year 2022 Future Cost \$32,008

This is to resurface the pool including start-up costs.



630 - Deck: Re-Surface Useful Life 15 Remaining Life 3

5,975 Sq. Ft. Pool Area Decking Quantity 5,975 Unit of Measure Square Feet

Cost /SqFt \$7.50

% Included 100.00% Total Cost/Study \$44,813

Summary Replacement Year 2019 Future Cost \$48,258

This is to prepare and resurface the coated deck with Kool Deck or similar product.

In 2016, the deck was stained and exhibited some chipped areas.



12000 - Pool

730 - Equipment: Replacement Useful Life 5 Remaining Life 2

Pool & Spa Equipment (50%) Quantity 1 Unit of Measure Lump Sum

Cost /LS \$35,760 Qty \* \$/LS \$35,760

% Included 50.00% Total Cost/Study \$17,880

Summary Replacement Year 2018 Future Cost \$18,785

This is to replace the pool equipment. Since not all equipment will fail simultaneously, this component provides for one