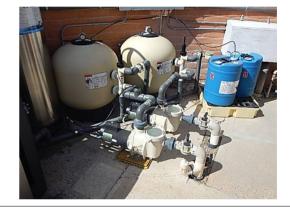

## See Section VI-b for Excluded Components

| R                                                                                     |            |     |        |        |        |        |      |        |        |        |        |        |      |        |        |        |      |        |
|---------------------------------------------------------------------------------------|------------|-----|--------|--------|--------|--------|------|--------|--------|--------|--------|--------|------|--------|--------|--------|------|--------|
| Reserve Component                                                                     | eplacement |     |        | 2016   | 2017   | 2018   | 2019 | 2020   | 2021   | 2022   | 2023   | 2024   | 2025 | 2026   | 2027   | 2028   | 2029 | 203    |
|                                                                                       |            | Rem | aining | 2016   | 2017   | 2016   | 2019 | 2020   | 2021   | 2022   | 2023   | 2024   | 2025 | 2020   | 2027   | 2026   | 2029 |        |
| 00010 - Member Services Center (<br>01000 - Paving                                    | MSC)       |     |        |        |        |        |      |        |        |        |        |        |      |        |        |        |      |        |
| 100 - Asphalt: Sealing<br>27,762 Sq. Ft. Parking Lots- Seal/Stripe                    | 5,552      | 5   | 1      |        | 5,691  |        |      |        |        | 6,439  |        |        |      |        | 7,285  |        |      |        |
| 200 - Asphalt: Ongoing Repairs<br>27,762 Sq. Ft. Parking Lots (5.6%)                  | 5,053      | 5   | 1      |        | 5,179  |        |      |        |        | 5,860  |        |        |      |        | 6,630  |        |      |        |
| 300 - Asphalt: Overlay w/ Interlayer<br>14,965 Sq. Ft. South Parking &<br>Maintenance | 23,944     | 25  | 6      |        |        |        |      |        |        | 27,768 |        |        |      |        |        |        |      |        |
| 348 - Asphalt: Overlay w/ Interlayer<br>12,797 Sq. Ft. North Parking Lot (50%)        | 10,238     | 25  | 11     |        |        |        |      |        |        |        |        |        |      |        | 13,433 |        |      |        |
| Total 01000 - Paving                                                                  | 44,787     |     |        |        | 10,870 |        |      |        |        | 40,066 |        |        |      |        | 27,347 |        |      |        |
| 03000 - Painting: Exterior                                                            |            |     |        |        |        |        |      |        |        |        |        |        |      |        |        |        |      |        |
| 100 - Stucco<br>9,085 Sq. Ft. Building Exterior & Wall<br>Surfaces                    | 9,085      | 10  | 1      |        | 9,312  |        |      |        |        |        |        |        |      |        | 11,920 |        |      |        |
| Total 03000 - Painting: Exterior                                                      | 9,085      |     |        |        | 9,312  |        |      |        |        |        |        |        |      |        | 11,920 |        |      |        |
| 03500 - Painting: Interior                                                            |            |     |        |        |        |        |      |        |        |        |        |        |      |        |        |        |      |        |
| 100 - Building<br>14,600 Sq. Ft. All Interior Spaces                                  | 10,950     | 10  | 10     |        |        |        |      |        |        |        |        |        |      | 14,017 |        |        |      |        |
| Total 03500 - Painting: Interior                                                      | 10,950     |     |        |        |        |        |      |        |        |        |        |        |      | 14,017 |        |        |      |        |
| 05000 - Roofing                                                                       |            |     |        |        |        |        |      |        |        |        |        |        |      |        |        |        |      |        |
| 300 - Low Slope: Vinyl<br>79 Squares- Building Roof                                   | 39,500     | 20  | 5      |        |        |        |      |        | 44,691 |        |        |        |      |        |        |        |      |        |
| Total 05000 - Roofing                                                                 | 39,500     |     |        |        |        |        |      |        | 44,691 |        |        |        |      |        |        |        |      |        |
| 08000 - Rehab                                                                         |            |     |        |        |        |        |      |        |        |        |        |        |      |        |        |        |      |        |
| 300 - Restrooms<br>3 Main Building & Maintenance<br>Restrooms                         | 11,100     | 20  | 0      | 11,100 |        |        |      |        |        |        |        |        |      |        |        |        |      |        |
| 400 - Kitchen<br>Kitchen                                                              | 6,400      | 20  | 0      | 6,400  |        |        |      |        |        |        |        |        |      |        |        |        |      |        |
| Total 08000 - Rehab                                                                   | 17,500     |     |        | 17,500 |        |        |      |        |        |        |        |        |      |        |        |        |      |        |
| 22000 - Office Equipment                                                              |            |     |        |        |        |        |      |        |        |        |        |        |      |        |        |        |      |        |
| 100 - Miscellaneous<br>Printers & Copiers                                             | 14,000     | 8   | 4      |        |        |        |      | 15,453 |        |        |        |        |      |        |        | 18,828 |      |        |
| 200 - Computers, Misc.<br>IT Server                                                   | 9,200      | 3   | 2      |        |        | 9,666  |      |        | 10,409 |        |        | 11,209 |      |        | 12,071 |        |      | 12,999 |
| 240 - Computers, Misc.<br>Office Computer Work Stations                               | 36,000     | 5   | 2      |        |        | 37,823 |      |        |        |        | 42,793 |        |      |        |        | 48,416 |      |        |
| 360 - Telephone Equipment<br>Telephone System                                         | 20,500     | 12  | 6      |        |        |        |      |        |        | 23,774 |        |        |      |        |        |        |      |        |
| Total 22000 - Office Equipment                                                        | 79,700     |     |        |        |        | 47,488 |      | 15,453 | 10,409 | 23,774 | 42,793 | 11,209 |      |        | 12,071 | 67,244 |      | 12,999 |