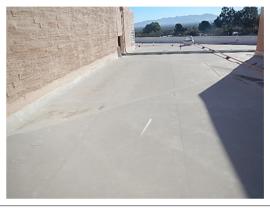

## See Section VI-b for Excluded Components

| R                                                                                     |            |     |        |        |        |        |      |        |        |        |        |        |      |        |        |        |      |        |
|---------------------------------------------------------------------------------------|------------|-----|--------|--------|--------|--------|------|--------|--------|--------|--------|--------|------|--------|--------|--------|------|--------|
| Reserve Component                                                                     | eplacement |     |        | 2016   | 2017   | 2018   | 2019 | 2020   | 2021   | 2022   | 2023   | 2024   | 2025 | 2026   | 2027   | 2028   | 2029 | 203    |
|                                                                                       |            | Rem | aining | 2016   | 2017   | 2016   | 2019 | 2020   | 2021   | 2022   | 2023   | 2024   | 2025 | 2020   | 2027   | 2026   | 2029 |        |
| 00010 - Member Services Center (<br>01000 - Paving                                    | MSC)       |     |        |        |        |        |      |        |        |        |        |        |      |        |        |        |      |        |
| 100 - Asphalt: Sealing<br>27,762 Sq. Ft. Parking Lots- Seal/Stripe                    | 5,552      | 5   | 1      |        | 5,691  |        |      |        |        | 6,439  |        |        |      |        | 7,285  |        |      |        |
| 200 - Asphalt: Ongoing Repairs<br>27,762 Sq. Ft. Parking Lots (5.6%)                  | 5,053      | 5   | 1      |        | 5,179  |        |      |        |        | 5,860  |        |        |      |        | 6,630  |        |      |        |
| 300 - Asphalt: Overlay w/ Interlayer<br>14,965 Sq. Ft. South Parking &<br>Maintenance | 23,944     | 25  | 6      |        |        |        |      |        |        | 27,768 |        |        |      |        |        |        |      |        |
| 348 - Asphalt: Overlay w/ Interlayer<br>12,797 Sq. Ft. North Parking Lot (50%)        | 10,238     | 25  | 11     |        |        |        |      |        |        |        |        |        |      |        | 13,433 |        |      |        |
| Total 01000 - Paving                                                                  | 44,787     |     |        |        | 10,870 |        |      |        |        | 40,066 |        |        |      |        | 27,347 |        |      |        |
| 03000 - Painting: Exterior                                                            |            |     |        |        |        |        |      |        |        |        |        |        |      |        |        |        |      |        |
| 100 - Stucco<br>9,085 Sq. Ft. Building Exterior & Wall<br>Surfaces                    | 9,085      | 10  | 1      |        | 9,312  |        |      |        |        |        |        |        |      |        | 11,920 |        |      |        |
| Total 03000 - Painting: Exterior                                                      | 9,085      |     |        |        | 9,312  |        |      |        |        |        |        |        |      |        | 11,920 |        |      |        |
| 03500 - Painting: Interior                                                            |            |     |        |        |        |        |      |        |        |        |        |        |      |        |        |        |      |        |
| 100 - Building<br>14,600 Sq. Ft. All Interior Spaces                                  | 10,950     | 10  | 10     |        |        |        |      |        |        |        |        |        |      | 14,017 |        |        |      |        |
| Total 03500 - Painting: Interior                                                      | 10,950     |     |        |        |        |        |      |        |        |        |        |        |      | 14,017 |        |        |      |        |
| 05000 - Roofing                                                                       |            |     |        |        |        |        |      |        |        |        |        |        |      |        |        |        |      |        |
| 300 - Low Slope: Vinyl<br>79 Squares- Building Roof                                   | 39,500     | 20  | 5      |        |        |        |      |        | 44,691 |        |        |        |      |        |        |        |      |        |
| Total 05000 - Roofing                                                                 | 39,500     |     |        |        |        |        |      |        | 44,691 |        |        |        |      |        |        |        |      |        |
| 08000 - Rehab                                                                         |            |     |        |        |        |        |      |        |        |        |        |        |      |        |        |        |      |        |
| 300 - Restrooms<br>3 Main Building & Maintenance<br>Restrooms                         | 11,100     | 20  | 0      | 11,100 |        |        |      |        |        |        |        |        |      |        |        |        |      |        |
| 400 - Kitchen<br>Kitchen                                                              | 6,400      | 20  | 0      | 6,400  |        |        |      |        |        |        |        |        |      |        |        |        |      |        |
| Total 08000 - Rehab                                                                   | 17,500     |     |        | 17,500 |        |        |      |        |        |        |        |        |      |        |        |        |      |        |
| 22000 - Office Equipment                                                              |            |     |        |        |        |        |      |        |        |        |        |        |      |        |        |        |      |        |
| 100 - Miscellaneous<br>Printers & Copiers                                             | 14,000     | 8   | 4      |        |        |        |      | 15,453 |        |        |        |        |      |        |        | 18,828 |      |        |
| 200 - Computers, Misc.<br>IT Server                                                   | 9,200      | 3   | 2      |        |        | 9,666  |      |        | 10,409 |        |        | 11,209 |      |        | 12,071 |        |      | 12,999 |
| 240 - Computers, Misc.<br>Office Computer Work Stations                               | 36,000     | 5   | 2      |        |        | 37,823 |      |        |        |        | 42,793 |        |      |        |        | 48,416 |      |        |
| 360 - Telephone Equipment<br>Telephone System                                         | 20,500     | 12  | 6      |        |        |        |      |        |        | 23,774 |        |        |      |        |        |        |      |        |
| Total 22000 - Office Equipment                                                        | 79,700     |     |        |        |        | 47,488 |      | 15,453 | 10,409 | 23,774 | 42,793 | 11,209 |      |        | 12,071 | 67,244 |      | 12,999 |