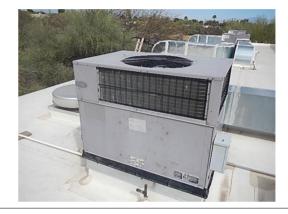

## See Section VI-b for Excluded Components

| R                                                                                     |            |     |        |        |        |        |      |        |        |        |        |        |      |        |        |        |      |        |
|---------------------------------------------------------------------------------------|------------|-----|--------|--------|--------|--------|------|--------|--------|--------|--------|--------|------|--------|--------|--------|------|--------|
| Reserve Component                                                                     | eplacement |     |        | 2016   | 2017   | 2018   | 2019 | 2020   | 2021   | 2022   | 2023   | 2024   | 2025 | 2026   | 2027   | 2028   | 2029 | 203    |
|                                                                                       |            | Rem | aining | 2016   | 2017   | 2016   | 2019 | 2020   | 2021   | 2022   | 2023   | 2024   | 2025 | 2020   | 2027   | 2026   | 2029 |        |
| 00010 - Member Services Center (<br>01000 - Paving                                    | MSC)       |     |        |        |        |        |      |        |        |        |        |        |      |        |        |        |      |        |
| 100 - Asphalt: Sealing<br>27,762 Sq. Ft. Parking Lots- Seal/Stripe                    | 5,552      | 5   | 1      |        | 5,691  |        |      |        |        | 6,439  |        |        |      |        | 7,285  |        |      |        |
| 200 - Asphalt: Ongoing Repairs<br>27,762 Sq. Ft. Parking Lots (5.6%)                  | 5,053      | 5   | 1      |        | 5,179  |        |      |        |        | 5,860  |        |        |      |        | 6,630  |        |      |        |
| 300 - Asphalt: Overlay w/ Interlayer<br>14,965 Sq. Ft. South Parking &<br>Maintenance | 23,944     | 25  | 6      |        |        |        |      |        |        | 27,768 |        |        |      |        |        |        |      |        |
| 348 - Asphalt: Overlay w/ Interlayer<br>12,797 Sq. Ft. North Parking Lot (50%)        | 10,238     | 25  | 11     |        |        |        |      |        |        |        |        |        |      |        | 13,433 |        |      |        |
| Total 01000 - Paving                                                                  | 44,787     |     |        |        | 10,870 |        |      |        |        | 40,066 |        |        |      |        | 27,347 |        |      |        |
| 03000 - Painting: Exterior                                                            |            |     |        |        |        |        |      |        |        |        |        |        |      |        |        |        |      |        |
| 100 - Stucco<br>9,085 Sq. Ft. Building Exterior & Wall<br>Surfaces                    | 9,085      | 10  | 1      |        | 9,312  |        |      |        |        |        |        |        |      |        | 11,920 |        |      |        |
| Total 03000 - Painting: Exterior                                                      | 9,085      |     |        |        | 9,312  |        |      |        |        |        |        |        |      |        | 11,920 |        |      |        |
| 03500 - Painting: Interior                                                            |            |     |        |        |        |        |      |        |        |        |        |        |      |        |        |        |      |        |
| 100 - Building<br>14,600 Sq. Ft. All Interior Spaces                                  | 10,950     | 10  | 10     |        |        |        |      |        |        |        |        |        |      | 14,017 |        |        |      |        |
| Total 03500 - Painting: Interior                                                      | 10,950     |     |        |        |        |        |      |        |        |        |        |        |      | 14,017 |        |        |      |        |
| 05000 - Roofing                                                                       |            |     |        |        |        |        |      |        |        |        |        |        |      |        |        |        |      |        |
| 300 - Low Slope: Vinyl<br>79 Squares- Building Roof                                   | 39,500     | 20  | 5      |        |        |        |      |        | 44,691 |        |        |        |      |        |        |        |      |        |
| Total 05000 - Roofing                                                                 | 39,500     |     |        |        |        |        |      |        | 44,691 |        |        |        |      |        |        |        |      |        |
| 08000 - Rehab                                                                         |            |     |        |        |        |        |      |        |        |        |        |        |      |        |        |        |      |        |
| 300 - Restrooms<br>3 Main Building & Maintenance<br>Restrooms                         | 11,100     | 20  | 0      | 11,100 |        |        |      |        |        |        |        |        |      |        |        |        |      |        |
| 400 - Kitchen<br>Kitchen                                                              | 6,400      | 20  | 0      | 6,400  |        |        |      |        |        |        |        |        |      |        |        |        |      |        |
| Total 08000 - Rehab                                                                   | 17,500     |     |        | 17,500 |        |        |      |        |        |        |        |        |      |        |        |        |      |        |
| 22000 - Office Equipment                                                              |            |     |        |        |        |        |      |        |        |        |        |        |      |        |        |        |      |        |
| 100 - Miscellaneous<br>Printers & Copiers                                             | 14,000     | 8   | 4      |        |        |        |      | 15,453 |        |        |        |        |      |        |        | 18,828 |      |        |
| 200 - Computers, Misc.<br>IT Server                                                   | 9,200      | 3   | 2      |        |        | 9,666  |      |        | 10,409 |        |        | 11,209 |      |        | 12,071 |        |      | 12,999 |
| 240 - Computers, Misc.<br>Office Computer Work Stations                               | 36,000     | 5   | 2      |        |        | 37,823 |      |        |        |        | 42,793 |        |      |        |        | 48,416 |      |        |
| 360 - Telephone Equipment<br>Telephone System                                         | 20,500     | 12  | 6      |        |        |        |      |        |        | 23,774 |        |        |      |        |        |        |      |        |
| Total 22000 - Office Equipment                                                        | 79,700     |     |        |        |        | 47,488 |      | 15,453 | 10,409 | 23,774 | 42,793 | 11,209 |      |        | 12,071 | 67,244 |      | 12,999 |